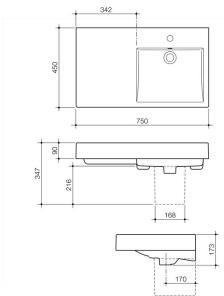

## **Liano Nexus Wall Basin 1TH**

Model Number: 665615W

## **PRODUCT FEATURES**

- Capacity: 5L to overflow
- Overflow available only
- White plug and chrome flush fitting waste
- Available in 0 or 1 tap hole version
- Optional Liano Nexus Shroud available
- AS1428.1 compliant for Washbasin only\*\*