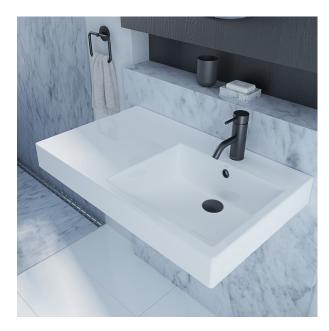

## **Liano Nexus Wall Basin 1TH**

Model Number: 665615W

## PRODUCT DESCRIPTION

The Liano Nexus basin range has been designed for those that favour sharp lines and square styling. Displaying an architectural minimalist style, the Liano Nexus basin range is available in multiple configurations and compliments a contemporary bathroom.

## **PRODUCT FEATURES**

- Capacity: 5L to overflow
- Overflow available only
- White plug and chrome flush fitting waste
- Available in 0 or 1 tap hole version
- Optional Liano Nexus Shroud available
- AS1428.1 compliant for Washbasin only\*\*