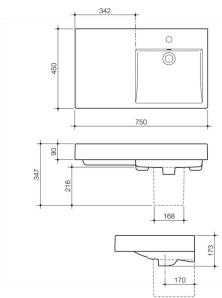

## Liano Nexus 750 Wall Basin LHS 0TH

Model Number: 665505W

## **PRODUCT FEATURES**

- Capacity: 5.5L to overflow
- Overflow available only
- Integrated left hand shelf
- · White plug and chrome flush fitting waste
- Available in 0 or 1 tap hole
- Optional Liano Nexus Shroud available