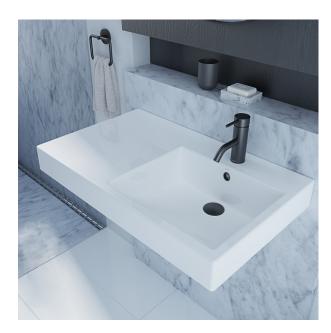

## PRODUCT DESCRIPTION

The Liano Nexus basin range has been designed for those that favour sharp lines and square styling. Displaying an architectural minimalist style, the Liano Nexus basin range is available in multiple configurations and compliments a contemporary bathroom.

## **PRODUCT FEATURES**

- Capacity: 5.5L to overflow
- Overflow available only
- Integrated left hand shelf
- · White plug and chrome flush fitting waste
- Available in 0 or 1 tap hole
- Optional Liano Nexus Shroud available