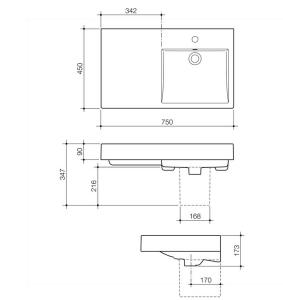

### **PRODUCT FEATURES**

- Capacity: 4.8L to overflow
- Overflow available only
- Brackets included
- White plug and chrome flush fitting waste included
- Available in 0 or 1 tap hole version
- AS1428.1 compliant for Washbasin only\*\*