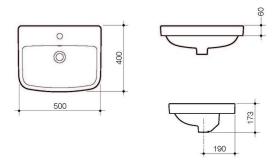

## **PRODUCT FEATURES**

- Available with 1 tap hole
- 500x400mm, Bowl capacity 5.1 litres
- Supplied with Overflow
- Includes flush-fitting white plug and waste
- Ceramic, white only
- Can be installed to comply to AS1428.1 (please contact our customer service centre on 13 14 16 for more information)