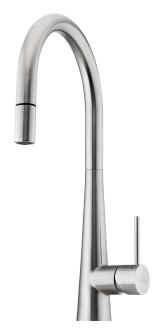

Model: SS2525

# **Description**

Oliveri Essente stainless steel goose neck pull out mixer