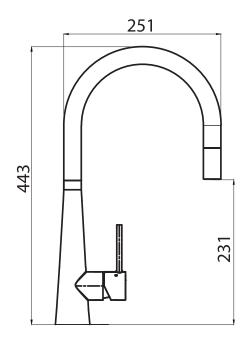

# **Mixer Height**

443 mm

# **WELS Rating**

4 star water efficiency 7.5L per minute

| Finish                  | Stainless steel                                                                                                                                            |
|-------------------------|------------------------------------------------------------------------------------------------------------------------------------------------------------|
| Cartridge Size          | 35 mm                                                                                                                                                      |
| Cartridge Type          | Ceramic disc                                                                                                                                               |
| EAN                     | 9324974012199                                                                                                                                              |
| Spout height            | 231 mm                                                                                                                                                     |
| Max. operating pressure | 500 kpa                                                                                                                                                    |
| Carton Size             | 735 x 325 x 75 mm                                                                                                                                          |
| Weight                  | 3.5 kg                                                                                                                                                     |
| Warranty                | 10 Year Warranty: 5 years only (parts & labour) plus an additional 5 years on the Cartridge (parts only) Refer to oliveri.com.au for full warranty details |