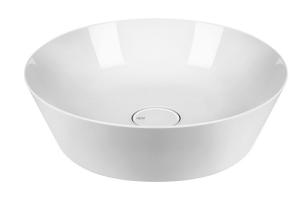

# **CONO COUNTER WASHBASIN 40**

## **CHARACTERISTICS:**

Description: Counter and Undercounter Washbasin

Model Number: 45901

Set: Washbasin + Special Drain

Color: 00 White (Alpine, Polar, Italian White)

Finish: Gloss Ceramic

Material: Ceramic

Dimensions: 40 x 40 x h12 cm

Weight: 7 Kg

Packing per europallet: 12

Other Information: Made in Italy

### **DESIGN:**

- Cutting edge minimal design
- Perfectly matches sanitary and tap design
- Fully finished on all sides, no side to wall
- Extremely thin edges, characteristic of finest ceramic

#### **FUNCTIONALITY:**

- Counter or undercounter installation with fixing kit (R4267)
- Base is leveled for optimum counter installation
- Possible installation with counter taps or wall mounted taps
- Fitted fixing pawls
- No overflow