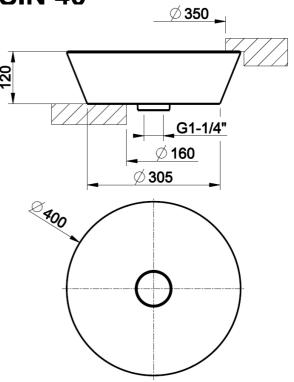

Dimensions: 40 x 40 x h12 cm

Weight: 7 Kg

Packing per europallet: 12

Other Information: Made in Italy

### **TECHNICAL DATA:**