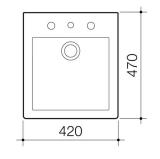

#### **PRODUCT FEATURES**

- Capacity: 5.5L to overflow
- Overflow available only
- White plug and chrome flush fitting waste
- 600mm x 455mm
- Available in 0 or 1 tap hole version
- Optional Liano Nexus Shroud available