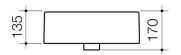

#### **PRODUCT FEATURES**

- Capacity: 5.5L to overflow
- Overflow available only
- White plug and chrome flush fitting waste
- 600mm x 455mm
- Available in 0 or 1 tap hole version
- Optional Liano Nexus Shroud available