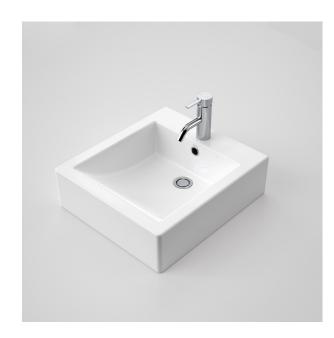

#### **PRODUCT DESCRIPTION**

The Liano above counter basin has been designed to meet the needs of the designer market for prestige projects. An architectural minimalist style was adopted for the square Liano incorporating a generous bowl area and a distinctive tapware platform. The availability of a series of Liano basin design options allows for continuity in basin design throughout a project.

#### **PRODUCT FEATURES**

- Capacity: 5.5L to overflow
- Overflow available only
- White plug and chrome flush fitting waste
- 600mm x 455mm
- Available in 0 or 1 tap hole version
- Optional Liano Nexus Shroud available