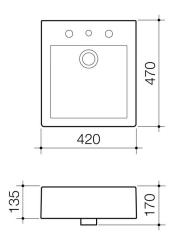

## Liano Nexus 750 Wall Basin RHS 0TH

Model Number : 665405W

## **PRODUCT FEATURES**

- Capacity: 5.5L to overflow
- Overflow available only
- · Integrated left hand shelf
- Available in 0 or 1 tap hole
- Supplied with white plug and chrome flush fitting waste
- Optional Liano Nexus black waste and overflow ring (687149B)
- Optional Liano Nexus shroud (812270W)