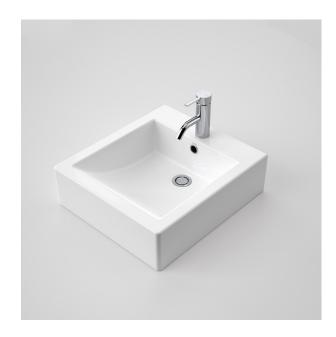

## PRODUCT DESCRIPTION

The Liano above counter basin has been designed to meet the needs of the designer market for prestige projects. An architectural minimalist style was adopted for the square Liano incorporating a generous bowl area and a distinctive tapware platform. The availability of a series of Liano basin design options allows for continuity in basin design throughout a project.

## **PRODUCT FEATURES**

- Capacity: 5.5L to overflow
- Overflow available only
- · Integrated left hand shelf
- Available in 0 or 1 tap hole
- Supplied with white plug and chrome flush fitting waste
- Optional Liano Nexus black waste and overflow ring (687149B)
- Optional Liano Nexus shroud (812270W)