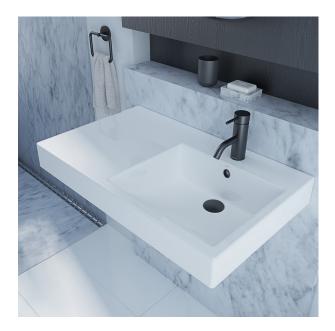

# Liano Nexus 750 Wall Basin - Left Hand Shelf 1TH

# **PRODUCT DESCRIPTION**

The Liano Nexus basin range has been designed for those that favour sharp lines and square styling. Displaying an architectural minimalist style, the Liano Nexus basin range is available in multiple configurations and compliments a contemporary bathroom.

# **PRODUCT FEATURES**

- Capacity: 5.5L to overflow
- Overflow available only
- Integrated left hand shelf
- White plug and chrome flush fitting waste
- Available in 1 tap hole option only
- Optional Liano Nexus Shroud available