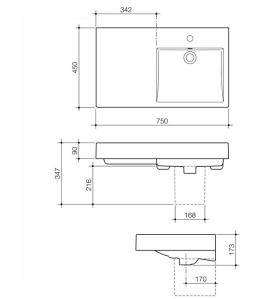

# Liano Nexus 750 Wall Basin - Left Hand Shelf 1TH

# **PRODUCT FEATURES**

- Capacity: 5.5L to overflow
- Overflow available only
- Integrated left hand shelf
- White plug and chrome flush fitting waste
- Available in 1 tap hole option only
- Optional Liano Nexus Shroud available