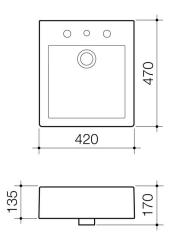

## **Liano Nexus Inset Basin - 1TH**

Model Number: 665215W

## **PRODUCT FEATURES**

- Capacity: 5L
- Overflow available only
- White plug and chrome fitting waste included
- Available in 0 or 1 tap hole version
- AS1428.1 compliant for Washbasin only\*\*