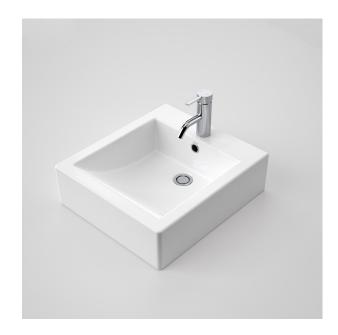

## **Liano Nexus Inset Basin - 1TH**

Model Number: 665215W

## PRODUCT DESCRIPTION

The Liano above counter basin has been designed to meet the needs of the designer market for prestige projects. An architectural minimalist style was adopted for the square Liano incorporating a generous bowl area and a distinctive tapware platform. The availability of a series of Liano basin design options allows for continuity in basin design throughout a project.

## **PRODUCT FEATURES**

- Capacity: 5L
- Overflow available only
- White plug and chrome fitting waste included
- Available in 0 or 1 tap hole version
- AS1428.1 compliant for Washbasin only\*\*