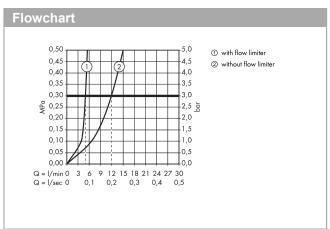

#### product features

- · handle can be positioned on the right or left, depends on the basic set installation
- · projection 195 mm
- · normal spray
- · flow rate: 5 l/min
- ceramic cartridge
- · temperature limitation adjustable
- · non-closing flush grated valve
- · suitable for continuous flow water heaters
- · connection dimension: DN15