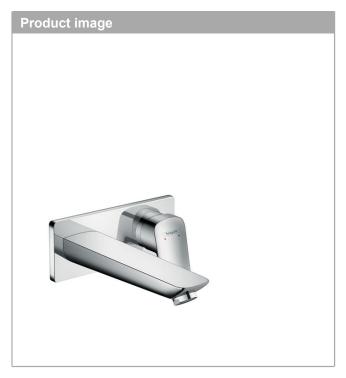

### Logis

Single lever basin mixer for concealed installation with spout 195 mm wall-mounted

Surfaces: **chrome** Article Number: **71220000** 

## Logis

Single lever basin mixer for concealed installation with spout 195 mm wall-mounted Surfaces: chrome Article Number: 71220000