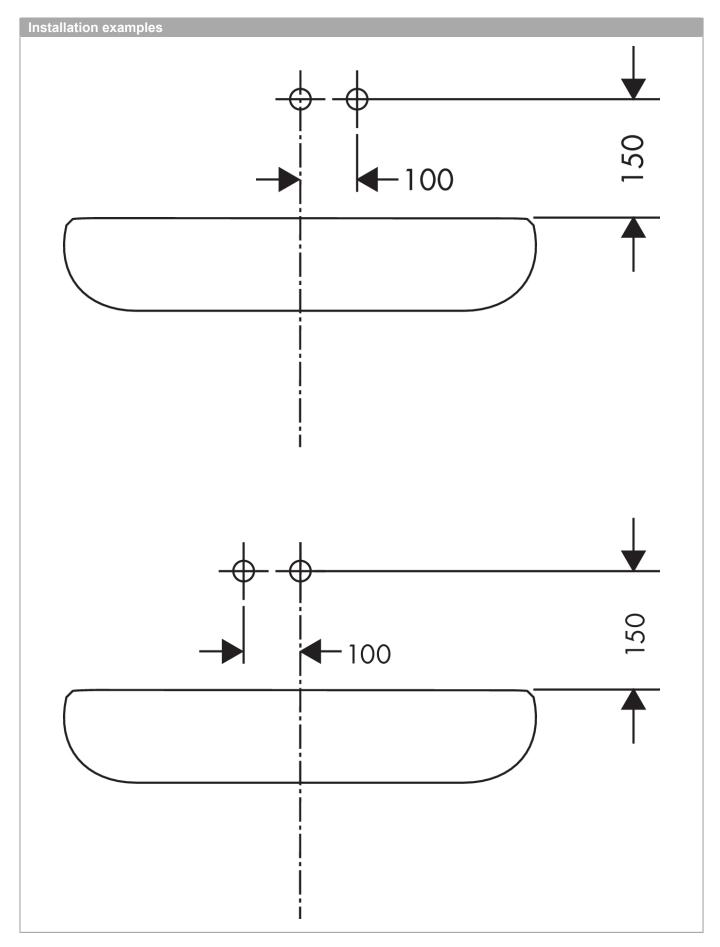

rohe

### Logis

Single lever basin mixer for concealed installation with spout 195 mm wall-mounted



Surfaces: **chrome** Article Number: **71220000** 

## Description

#### product features

- · handle can be positioned on the right or left, depends on the basic set installation
- · projection 195 mm
- · normal spray
- · flow rate: 5 l/min
- ceramic cartridge
- · temperature limitation adjustable
- · non-closing flush grated valve
- · suitable for continuous flow water heaters
- · connection dimension: DN15

### **Mandatory Accessoires**

 Basic set for single lever basin mixer for concealed installation wall-mounted (#13622XXX)









# hansgrohe

## Logis

Single lever basin mixer for concealed installation with spout 195 mm wall-mounted Surfaces: chrome Article Number: 71220000