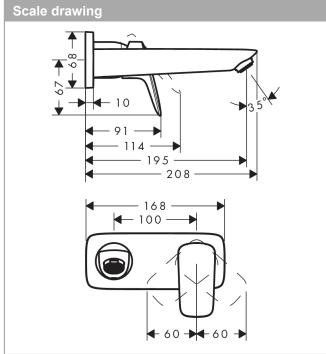

#### product features

- · handle can be positioned on the right or left, depends on the basic set installation
- · projection 195 mm
- · normal spray
- · flow rate: 5 l/min
- ceramic cartridge
- · temperature limitation adjustable
- · non-closing flush grated valve
- · suitable for continuous flow water heaters
- · connection dimension: DN15