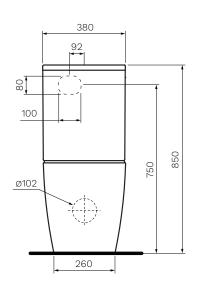

Gloss

Colour & Finish — White Gloss

Material - Ceramic

**Dimensions** — 380 x 655 x 850mm

**Rim Type** — PARISI Rimless

Seat Type — Soft Close, Slim Heavy Grade, Easy Lift-off Hinges, UV

Resistant, Antibacterial (PN5745)

**Surface Hygiene** — Easyclean Antibacterial protection

P Trap – 185mm height FFL

**S Trap** — 55 - 215mm using PN0030 connector (included)

Water Inlet - Back Inlet 750mm height FFL

**WELS** — 4 STAR 4.5/3L 3.4L Average Flush