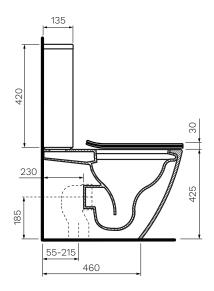

**Surface Hygiene** — Easyclean Antibacterial protection

P Trap – 185mm height FFL

**S Trap** — 55 - 215mm using PN0030 connector (included)

Water Inlet - Back Inlet 750mm height FFL

**WELS** — 4 STAR 4.5/3L 3.4L Average Flush