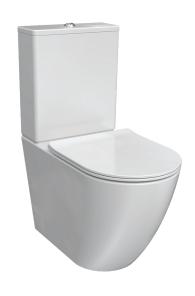

## Ellisse MKII Wall Faced Suite

**Product Code: PN600** 

The innovative design of the PARISI Ellisse MKII Wall Faced Suite with RIMLESS technology projects water rather than the traditional flushing mechanism where water pours down the rim. Through the powerful delivery of water and open rim design, maximum cleaning of the inner bowl is achieved.

Gloss

Colour & Finish — White Gloss

Material - Ceramic

**Dimensions** — 380 x 655 x 850mm

**Rim Type** — PARISI Rimless

Seat Type — Soft Close, Slim Heavy Grade, Easy Lift-off Hinges, UV

Resistant, Antibacterial (PN5745)