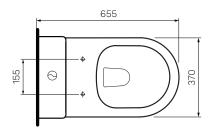

Gloss

Colour & Finish — White Gloss

Material - Ceramic

**Dimensions** — 380 x 655 x 850mm

**Rim Type** — PARISI Rimless

Seat Type — Soft Close, Slim Heavy Grade, Easy Lift-off Hinges, UV

Resistant, Antibacterial (PN5745)