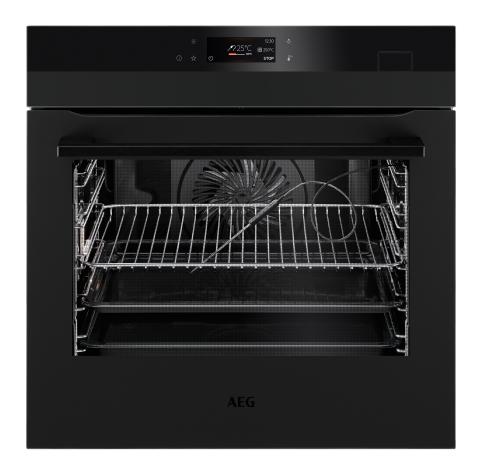

### SENSECOOK. JUST SENSATIONAL.

Rare. Medium. Well done. At your command with SenseCook. Select how you would like your food cooked, insert the Food Sensor, and your oven will do the rest. Without even opening the oven door, everything from tender joints of meat to molten chocolate fondants are controlled and mastered. At last, an oven that speaks your language.