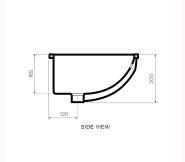

**WxDxH** 565mm x 395mm x 200mm

Colour / Finish

Gloss White

MaterialCeramicTap Hole OptionsNo Tap HoleCapacity8 Litres

Overflow Integrated Overflow

Waste Outlet 32mm Universal Plug & Waste (TA3240 or TA4032) or 32mm Constant Flow