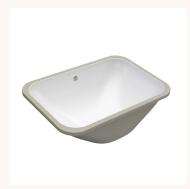

## **Nettuno Undercounter Basin with brackets**

AC130

The Nettuno Undercounter Basin offers a distinctive rectangular shape that provides timeless elegance due to its rounded corners.

Product typeBasinsBrandArt CeramCollectionNettunoRangeDesign

**WxDxH** 565mm x 395mm x 200mm

Colour / Finish

Gloss White

MaterialCeramicTap Hole OptionsNo Tap HoleCapacity8 Litres

Overflow Integrated Overflow

Waste Outlet 32mm Universal Plug & Waste (TA3240 or TA4032) or 32mm Constant Flow