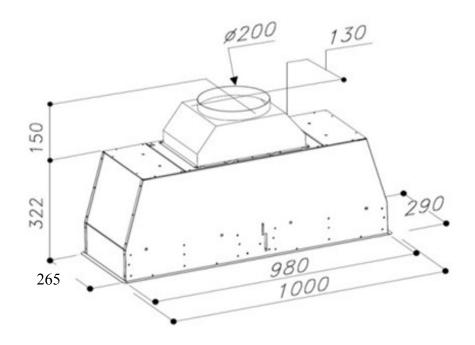

## SL906 L EXCEL 1000 100CM UNDERMOUNT HOOD

|                        | Technical Specifications:              |
|------------------------|----------------------------------------|
| MODEL                  | SL906 L EXCEL 1000                     |
| CONTROL PANEL          | ELECTRONIC                             |
| MOTOR                  | TWIN ALUMINIUM EBM                     |
| EXTRACTION             | 2000m/3h                               |
| DUCTING DIAMETER       | 200mm                                  |
| LIGHTS                 | 14W LED LIGHT                          |
| FILTER                 | 25mm COMMERCIAL STAINLESS STEEL BAFFLE |
| ELECTRICAL REQUIREMENT | 10A                                    |
| PRODUCT DIMENSIONS     | 1000 x 290 X472                        |