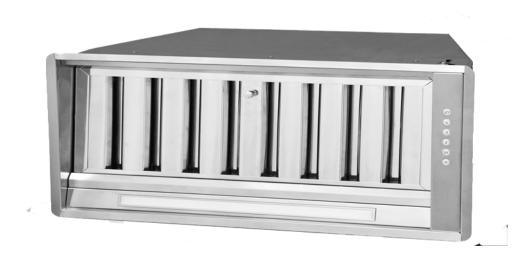

## SL906 L EXCEL 1000 100CM UNDERMOUNT HOOD

## **Features and Benefits:**

| UNDERMOUNT DESIGN                              | Streamline, modern and unobtrusive design, potentially allows greater use of cupboard space above hob                                                                                |
|------------------------------------------------|--------------------------------------------------------------------------------------------------------------------------------------------------------------------------------------|
| LED STRIP LIGHTING                             | Energy efficient, Better illumination of cooking area, Longer life span than standard globes, Modern aesthetic                                                                       |
| 25MM COMMERCIAL STAINLESS STEEL BAFFLE FILTERS | Commercial design, Dishwasher safe, Designed for greatest air movement for maximum performance, Easy to fit and remove, Lifetime filters: last the life of the hood                  |
| INDUCTION COUNTDOWN CONTROL                    | 10 minute auto function used at the end of cooking to reduce condensation build up common to induction cooking. 'C' shaped baffles eliminates moisture dripping onto cooking surface |
| LARGER DUCTING DIAMETER                        | Greater extraction and lower dB rating due to less air flow restriction                                                                                                              |
| CLEAN FILTER INDICATOR                         | Takes the guessing game out of maintaining your hood                                                                                                                                 |
| MADE IN ITALY- German Made Motor               | Units are designed specifically for the Australian market and manufactured in Italy by dedicated boutique specialist manufacture                                                     |

## SL906 L EXCEL 1000 100CM UNDERMOUNT HOOD

|                        | Technical Specifications:              |
|------------------------|----------------------------------------|
| MODEL                  | SL906 L EXCEL 1000                     |
| CONTROL PANEL          | ELECTRONIC                             |
| MOTOR                  | TWIN ALUMINIUM EBM                     |
| EXTRACTION             | 2000m/3h                               |
| DUCTING DIAMETER       | 200mm                                  |
| LIGHTS                 | 14W LED LIGHT                          |
| FILTER                 | 25mm COMMERCIAL STAINLESS STEEL BAFFLE |
| ELECTRICAL REQUIREMENT | 10A                                    |
| PRODUCT DIMENSIONS     | 1000 x 290 X472                        |