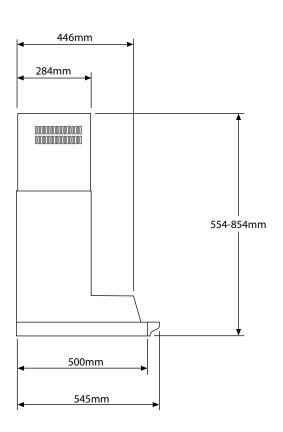

### Rangehood

| Model                      | AKL100                                 |
|----------------------------|----------------------------------------|
| Control Panel              | Stainless Steel with Metal Buttons     |
| Total Amps                 | 10 AMPS                                |
| Duct Diameter              | 150mm                                  |
| Airflow                    | 1000m³/h                               |
| Product Dimensions         | (W) 1000mm x (D) 545mm x (H) 554-854mm |
| Cut Out Product Dimensions | (W) 1000mm x (D) 545mm x (H) 554-854mm |