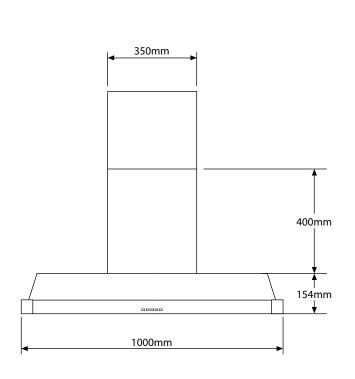

### Rangehood

| Model                      | AKL100                                 |
|----------------------------|----------------------------------------|
| Control Panel              | Stainless Steel with Metal Buttons     |
| Total Amps                 | 10 AMPS                                |
| Duct Diameter              | 150mm                                  |
| Airflow                    | 1000m³/h                               |
| Product Dimensions         | (W) 1000mm x (D) 545mm x (H) 554-854mm |
| Cut Out Product Dimensions | (W) 1000mm x (D) 545mm x (H) 554-854mm |

**WARNING:** Technical specifications and product sizes can be varied by the manufacturer, without notice. Cut outs for appliances should only be physical product measurements. The above information is indicative only.