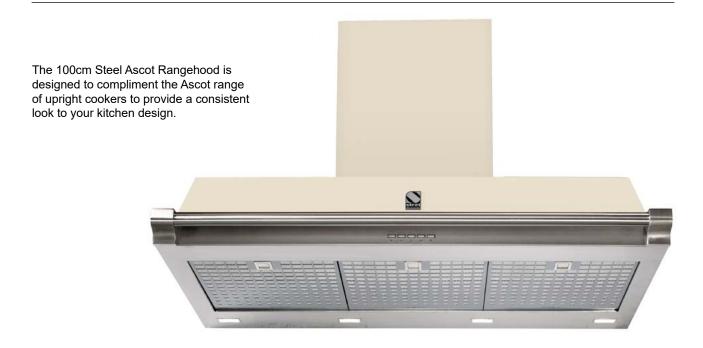

# AKL100: Ascot 100cm

### Rangehood

Standard Colours: stainless steel, anthracite & crema Optional Colours: white, bordeaux, white, celeste, black & nuvola (available at extra cost)

#### **Features and Benefits:**

| Warranty                                  | 3 Years                                                                                                                                                                |
|-------------------------------------------|------------------------------------------------------------------------------------------------------------------------------------------------------------------------|
| Easy Clean Stainless<br>Steel Mesh Filter | Stainless steel frame over a mesh filter allowing for easier clean in the dishwasher.                                                                                  |
| Extraction System                         | 1,000m³/h extraction rate allowing the airflow to run smoothly into the atmosphere.                                                                                    |
| Four Speeds with Switch Off Timer         | Utilizing a four stage electronic control, the unit is able to select either a lower or higher extraction depending on the style of cooking you are trying to achieve. |
| Independent Lighting<br>Control           | LED lighting positioned at the rear of the rangehood to allow adequate lighting whilst cooking, and 2 x decorative LED uplights on top of hood.                        |
| MADE IN ITALY                             | Units are designed specifically for the Australian market and manufactured in Italy by dedicated boutique specialist manufacturer.                                     |