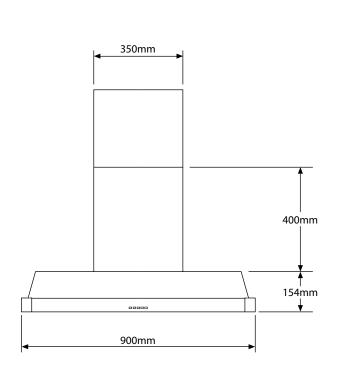

### Rangehood

| Model                      | AKL90                                 |
|----------------------------|---------------------------------------|
| Control Panel              | Stainless Steel with Metal Buttons    |
| Total Amps                 | 10 AMPS                               |
| Duct Diameter              | 150mm                                 |
| Airflow                    | 1000m³/h                              |
| Product Dimensions         | (W) 900mm x (D) 545mm x (H) 554-854mm |
| Cut Out Product Dimensions | (W) 900mm x (D) 545mm x (H) 554-854mm |