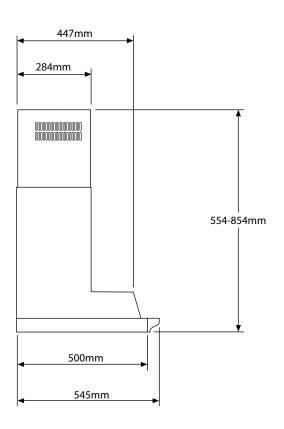

### Rangehood

| Model                      | AKL90                                 |
|----------------------------|---------------------------------------|
| Control Panel              | Stainless Steel with Metal Buttons    |
| Total Amps                 | 10 AMPS                               |
| Duct Diameter              | 150mm                                 |
| Airflow                    | 1000m³/h                              |
| Product Dimensions         | (W) 900mm x (D) 545mm x (H) 554-854mm |
| Cut Out Product Dimensions | (W) 900mm x (D) 545mm x (H) 554-854mm |