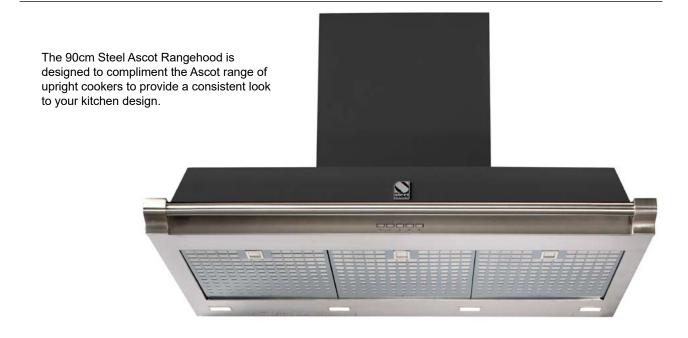

## AKL90: Ascot 90cm

### Rangehood

Standard Colours: stainless steel, anthracite & crema Optional Colours: white, bordeaux, white, celeste, black & nuvola (available at extra cost)

#### **Features and Benefits:**

| Warranty                                  | 3 Years                                                                                                                                                                |
|-------------------------------------------|------------------------------------------------------------------------------------------------------------------------------------------------------------------------|
| Easy Clean Stainless<br>Steel Mesh Filter | Stainless steel frame over a mesh filter allowing for easier clean in the dishwasher.                                                                                  |
| Extraction System                         | 1,000m³/h extraction rate allowing the airflow to run smoothly into the atmosphere.                                                                                    |
| Four Speeds with Switch Off Timer         | Utilizing a four stage electronic control, the unit is able to select either a lower or higher extraction depending on the style of cooking you are trying to achieve. |
| Independent Lighting<br>Control           | LED lighting positioned at the rear of the rangehood to allow adequate lighting whilst cooking, and 2 x decorative LED uplights on top of hood.                        |
| MADE IN ITALY                             | Units are designed specifically for the Australian market and manufactured in Italy by dedicated boutique specialist manufacturer.                                     |

### Rangehood

| Model                      | AKL90                                 |
|----------------------------|---------------------------------------|
| Control Panel              | Stainless Steel with Metal Buttons    |
| Total Amps                 | 10 AMPS                               |
| Duct Diameter              | 150mm                                 |
| Airflow                    | 1000m³/h                              |
| Product Dimensions         | (W) 900mm x (D) 545mm x (H) 554-854mm |
| Cut Out Product Dimensions | (W) 900mm x (D) 545mm x (H) 554-854mm |