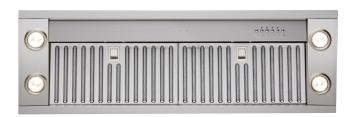

## KDIAM90AX

## Smeg 90cm concealed undermount rangehood

| EAN            | 8017709217082                                                                                             |  |
|----------------|-----------------------------------------------------------------------------------------------------------|--|
| dimensions     | 900mmW x 360mmH x 258mmD                                                                                  |  |
| finish         | stainless steel                                                                                           |  |
| installation   | concealed within cupboards or island bulkhead                                                             |  |
| motor          | 550 watt                                                                                                  |  |
| capacity       | 1555m³/hr (IEC 61591)                                                                                     |  |
| air extraction | duct direct to atmosphere or recirculate to kitchen, 150mm ducting required                               |  |
| noise rating   | 46 dBA (IEC 60704-2-13)                                                                                   |  |
| extraction     | direct duct to atmosphere, 150mm ducting required recirculate to kitchen, 150mm diameter ducting required |  |
| illumination   | 4 x 1W LED                                                                                                |  |
| speeds         | 3 + intensive                                                                                             |  |
| filtration     | $2 \times \text{stainless}$ steel baffle filters + replacement indicators                                 |  |
| option         | activated charcoal filters,<br>part number FLT6                                                           |  |
| warranty       | 2 years parts and labour                                                                                  |  |