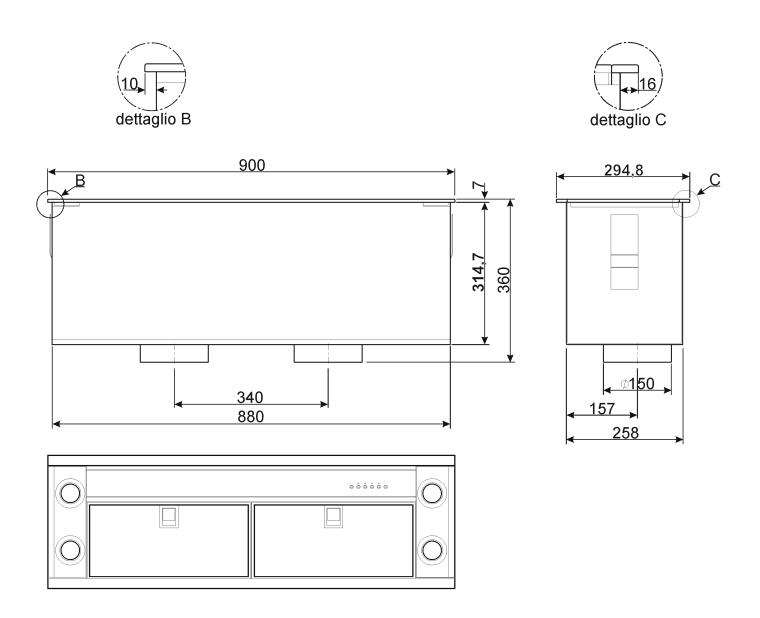

## Smeg 90cm concealed undermount rangehood

| EAN            | 8017709217082                                                                                             |  |
|----------------|-----------------------------------------------------------------------------------------------------------|--|
| dimensions     | 900mmW x 360mmH x 258mmD                                                                                  |  |
| finish         | stainless steel                                                                                           |  |
| installation   | concealed within cupboards or island bulkhead                                                             |  |
| motor          | 550 watt                                                                                                  |  |
| capacity       | 1555m³/hr (IEC 61591)                                                                                     |  |
| air extraction | duct direct to atmosphere or recirculate to kitchen, 150mm ducting required                               |  |
| noise rating   | 46 dBA (IEC 60704-2-13)                                                                                   |  |
| extraction     | direct duct to atmosphere, 150mm ducting required recirculate to kitchen, 150mm diameter ducting required |  |
| illumination   | 4 x 1W LED                                                                                                |  |
| speeds         | 3 + intensive                                                                                             |  |
| filtration     | $2 \times \text{stainless}$ steel baffle filters + replacement indicators                                 |  |
| option         | activated charcoal filters,<br>part number FLT6                                                           |  |
| warranty       | 2 years parts and labour                                                                                  |  |

KDIAM90AX Smeg 90cm concealed undermount rangehood

PLEASE NOTE: drawings are not to scale. They are to assist only.