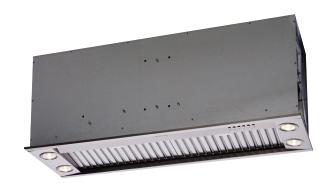

## KDIAM90AX

## Smeg 90cm concealed undermount rangehood

| EAN            | 8017709217082                                                                                             |  |
|----------------|-----------------------------------------------------------------------------------------------------------|--|
| dimensions     | 900mmW x 360mmH x 258mmD                                                                                  |  |
| finish         | stainless steel                                                                                           |  |
| installation   | concealed within cupboards or island bulkhead                                                             |  |
| motor          | 550 watt                                                                                                  |  |
| capacity       | 1555m³/hr (IEC 61591)                                                                                     |  |
| air extraction | duct direct to atmosphere or recirculate to kitchen, 150mm ducting required                               |  |
| noise rating   | 46 dBA (IEC 60704-2-13)                                                                                   |  |
| extraction     | direct duct to atmosphere, 150mm ducting required recirculate to kitchen, 150mm diameter ducting required |  |
| illumination   | 4 x 1W LED                                                                                                |  |
| speeds         | 3 + intensive                                                                                             |  |
| filtration     | $2 \times \text{stainless}$ steel baffle filters + replacement indicators                                 |  |
| option         | activated charcoal filters,<br>part number FLT6                                                           |  |
| warranty       | 2 years parts and labour                                                                                  |  |