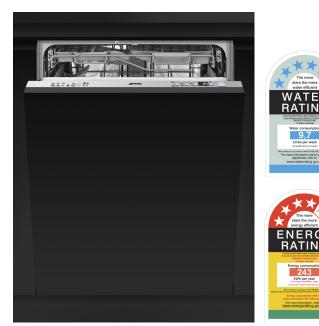

#### DWAFI6D15T SMEG FULLY-INTEGRATED TALL TANK DISHWASHER

#### EAN 8017709220037

| Size                   | 598mmW x 547mmD x 860–930mmH max                                                                                                                       |
|------------------------|--------------------------------------------------------------------------------------------------------------------------------------------------------|
| Capacity               | 1.5 Place settings                                                                                                                                     |
| Finish                 | Fully-integrated                                                                                                                                       |
| Display                | LED                                                                                                                                                    |
| Programs               | 5 + 5 Quick Programs                                                                                                                                   |
| End of cycle indicator | ActiveLight                                                                                                                                            |
| Baskets                | 3 Levels                                                                                                                                               |
| Wash system            | Planetary Wash System                                                                                                                                  |
| Water softener         | Yes - electronically adjustable                                                                                                                        |
| Temperatures           | 38°, 45°, 50°, 65°, 70°C                                                                                                                               |
| Features               | Internal LED lighting<br>Quicktime wash setting for each program<br>½ Load FlexiZone<br>FlexiTabs<br>Fully adjustable baskets<br>Self Balancing Hinges |
| Water connection       | Hot or cold Water Connection (60°C Max)                                                                                                                |
| Timer                  | Up to 24 hours, with automatic soak                                                                                                                    |
| Filtration             | Stainless steel 5 stage filter                                                                                                                         |
| Drying                 | Natural condenser drying with SmartDry (Enersave)                                                                                                      |
| Safety                 | Active Acquastop                                                                                                                                       |
| Noise                  | 42dBA                                                                                                                                                  |
| Water usage            | 9.7 Litres                                                                                                                                             |
| Power                  | 1800W<br>220–240V<br>50/60Hz<br>10A                                                                                                                    |