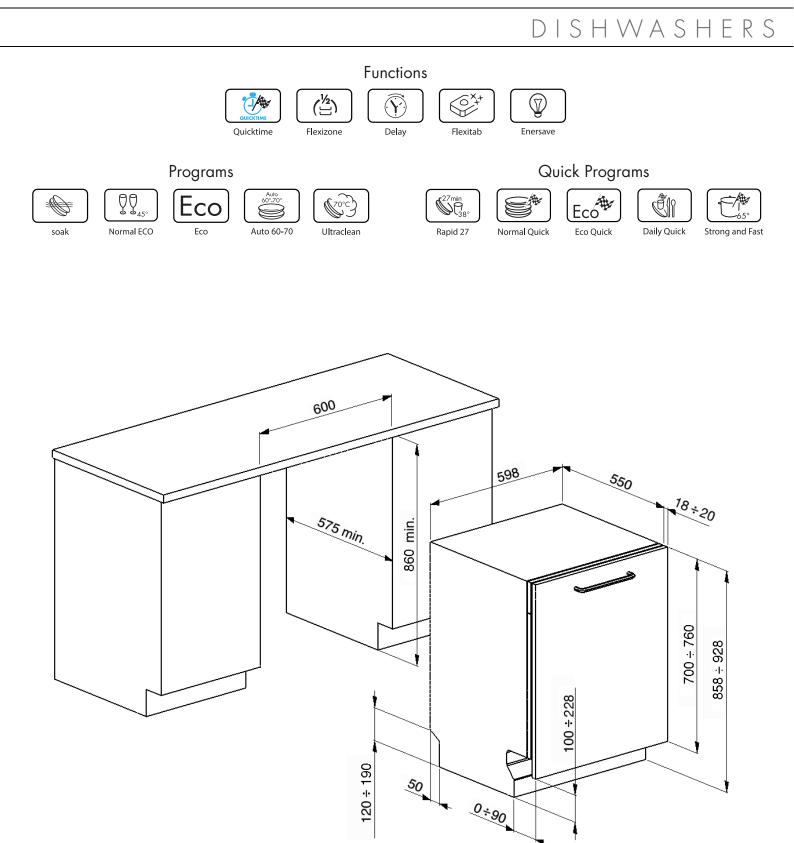

# DISHWASHERS

PLEASE NOTE: drawings are not to scale. They are to assist only. WARNING: technical specifications and product sizes can be varied by the manufacturer without notice. Cutouts for appliances should only be by physical product measurements. The above information is indicative only.