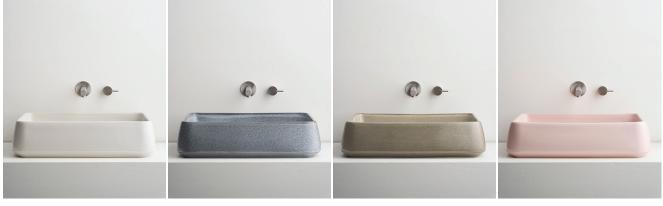

## **KILN 515 RECTANGULAR BASIN**

Data Sheet

A simple rectangular form with a modern profile. The largest of our basins, Kiln 515 is a statement piece. Designed and handmade in Australia, this custom piece is available in 6 different reactive glaze finishes.

51570 COAST 51591 STORM 51506 RIVERGUM 51503 ROSE QUARTZ

51508 POPPYSEED