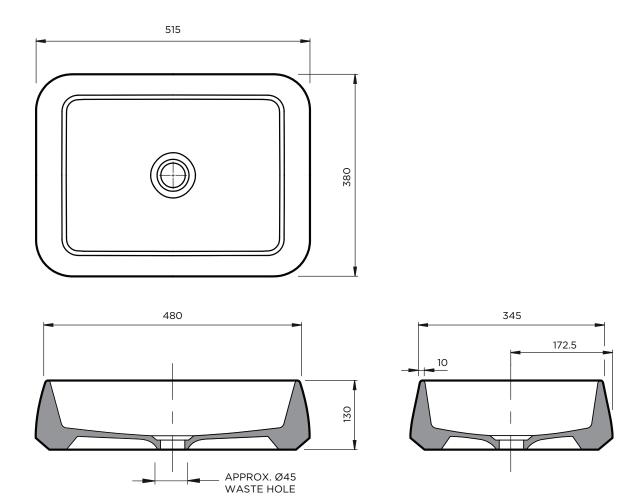

## All Dimensions in MM

| PRODUCT | TITLE          | CAPACITY    | DIMENSIONS                                                        | FINISHES                                                                                | OVERFLOW | PLUG & WASTE                    | MATERIAL                                    |
|---------|----------------|-------------|-------------------------------------------------------------------|-----------------------------------------------------------------------------------------|----------|---------------------------------|---------------------------------------------|
| 515     | Kiln 515 Basin | 12.5 Litres | (L) 515mm<br>(W) 380mm<br>(H) 130mm<br>Waste Hole<br>Approx. 45mm | 51570 COAST<br>51591 STORM<br>51506 RIVERGUM<br>51503 ROSE<br>QUARTZ<br>51508 POPPYSEED | N/A      | Intended for<br>32mm connection | High-fired,<br>fully vitrified<br>stoneware |