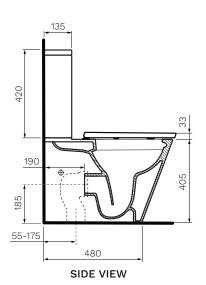

185mm height FFL

S Trap

55 - 175mm using PN0030 connector (included)

Optional variable set-out 180 - 220mm using PN0045

connector (to be ordered separately)

Water Inlet

Back Inlet 730mm height FFL, Bottom Inlet L&R