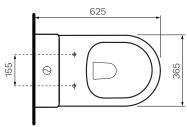

**TOP VIEW** 380 100 730 Ø102 280 FRONT VIEW

White

Colour & Finish

Gloss White

Material

Ceramic

 $W \times D \times H$ 

380 x 625 x 835mm