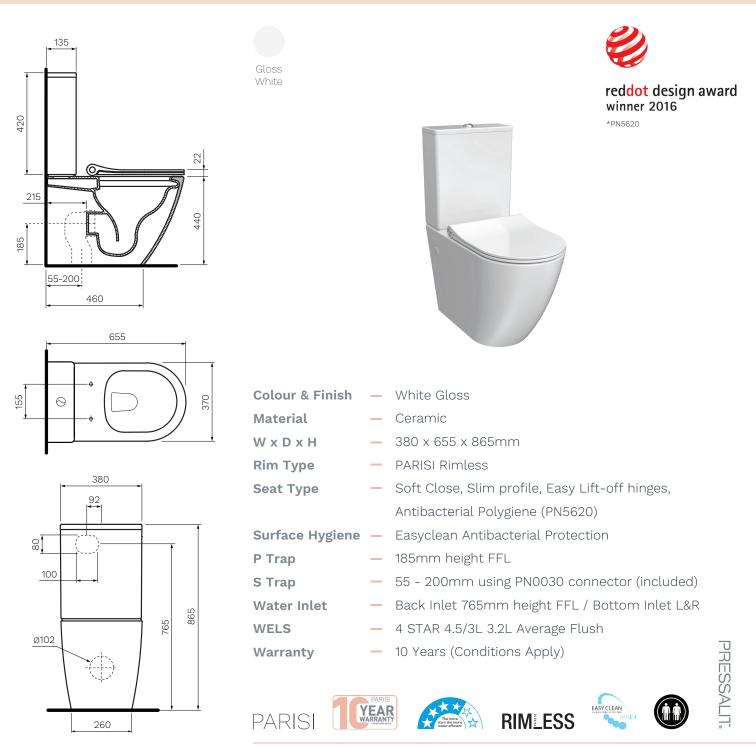

## Product Code: PN82P

The Ellisse MKII Ambulant Toilet Suite is designed to meet the compliance requirements of AS1428.1-2009. The elevated height of the pan assists persons whose mobility is impaired. PARISI have combined the superbly designed Pressalit seat with this accommodating toilet suite. The Pressalit seat brings Scandinavian luxury into the bathroom, with a highly functional, elegantly designed and visually appealing toilet seat ideal for virtually any setting.

Note: Dimensions are in millimetres and nominal. They can vary according to material and manufacturing tolerances. Exact dimensions should be determined by measuring actual product. PARISI reserves the right to vary specifications without notice. December 2020\_v2