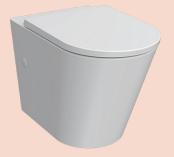

## Linfa Wall Faced Pan

## Product Code: PN770

The Linfa Wall Faced Pan combines a classically simple design aesthetic with outstanding Rimless performance and comes standard with the PARISI Easy Clean ceramic glaze. A compact, smooth sided wall faced pan complete with an impressive heavy grade, lift off, soft close seat.