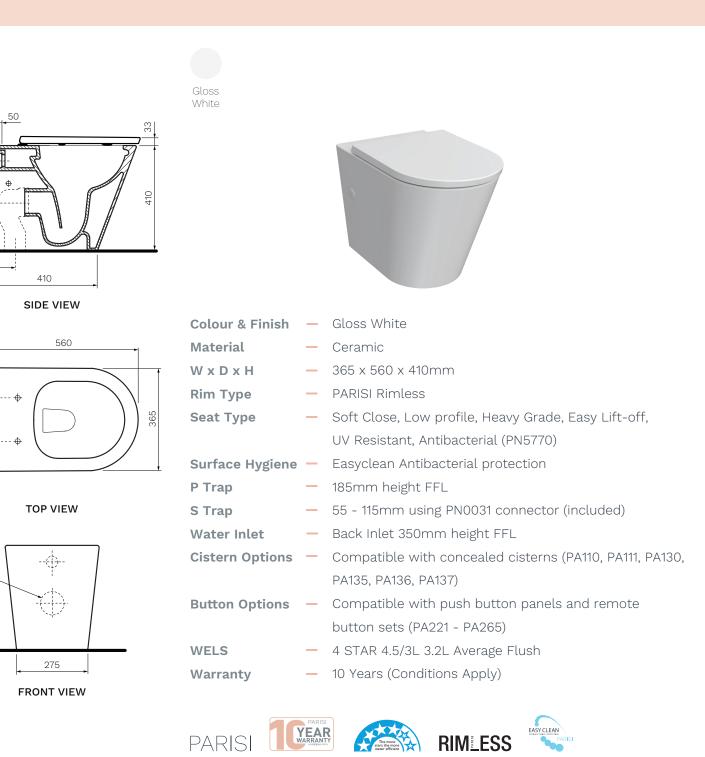

## PARISI

350

185

155

Ø102

55-115

## Linfa Wall Faced Pan

## Product Code: PN770

The Linfa Wall Faced Pan combines a classically simple design aesthetic with outstanding Rimless performance and comes standard with the PARISI Easy Clean ceramic glaze. A compact, smooth sided wall faced pan complete with an impressive heavy grade, lift off, soft close seat.

Note: Dimensions are in millimetres and nominal. They can vary according to material and manufacturing tolerances. Exact dimensions should be determined by measuring actual product. PARISI reserves the right to vary specifications without notice. June 2021\_v3