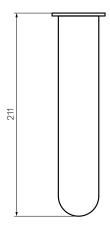

Brass

 $W \times D \times H$ 

— Ø55 x 211mm

**Outlet Type** 

190mm Reach. Angle of flow adjustable.

Application

- Basin, Bath

. .