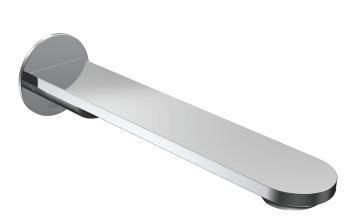

## Elli II Wall Spout 190mm

Product Code: E2.02WF190.XX

(see colour codes below)

The Elli II collection of bathroom and kitchen tapware combines strong styling and solid construction. Elli II Wall Spout provides easy installation with the internal thread brass adaptor and push-on outlet with integrated backplate. The Elli II collection is available in several, highly durable special finishes.

Polished Chrome

Matt Black

Brusned Nickel

Brushed Brass

Fucil

190

Chrome Polished, Black Matt (02), Brushed Nickel (41),
Brushed Brass (46), Fucile (50)

Material

Brass

 $W \times D \times H$ 

— Ø55 x 211mm

**Outlet Type** 

190mm Reach. Angle of flow adjustable.

Application

- Basin, Bath

. .

Push-on outlet with G1/2 Internal thread brass adaptor

Fitting

WELS

6 STAR 4.5L/min flow

Warranty

15 Years (Conditions Apply)

Restrictor fitted - removable for bath application.