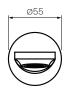

Brass

 $W \times D \times H$ 

— Ø55 x 211mm

**Outlet Type** 

190mm Reach. Angle of flow adjustable.

Application

- Basin, Bath

. .