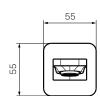

Polished Chrome

Black

Nickel

Brushed Brass

Chrome Polished, Black Matt (02), Brushed Nickel (41),

Brushed Brass (46), Fucile (50)

Material Brass

55 x 211 x 55mm  $W \times D \times H$ 