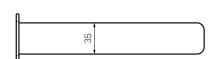

Polished Chrome

Black

Nickel

Brushed Brass

Chrome Polished, Black Matt (02), Brushed Nickel (41),

Brushed Brass (46), Fucile (50)

Material Brass

55 x 211 x 55mm  $W \times D \times H$ 