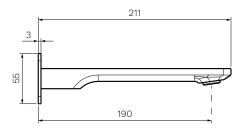

## Quasar II Wall Spout 190mm

**Product Code: Q2.02WF190.XX** 

(see colour codes below)

The Quasar II tapware collection is defined by its soft square style and is available in several highly durable special finishes to personalise your bathroom.

Polished Chrome

Black

Nickel

Brushed Brass

Chrome Polished, Black Matt (02), Brushed Nickel (41),

Brushed Brass (46), Fucile (50)

Material Brass

55 x 211 x 55mm  $W \times D \times H$ 

190mm Reach. Angle of flow adjustable. Push on -**Outlet Type** 

Spigot, G1/2 internal included

**Application** Basin, Bath

**WELS** 6 STAR 4.5L/min

Warranty 15 Years (Conditions Apply)