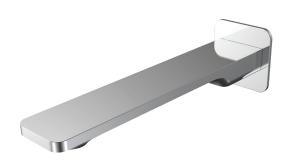

## Quasar II Wall Spout 190mm

**Product Code: Q2.02WF190.XX** 

(see colour codes below)

The Quasar II tapware collection is defined by its soft square style and is available in several highly durable special finishes to personalise your bathroom.

Polished Chrome

Black

Nickel

Brushed Brass

Chrome Polished, Black Matt (02), Brushed Nickel (41),

Brushed Brass (46), Fucile (50)

Material Brass

55 x 211 x 55mm  $W \times D \times H$ 