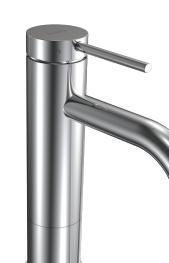

## Envy II Mid Basin Mixer

Product Code: P2.01-1HH60.XX

(see colour codes below)

The pure and unadorned styling of the extensive collection of Envy II bathroom and kitchen tapware is available in several durable special finishes. Also available are fully coordinating shower outlets, rail sets and bathroom accessories.

**Operation** — Tilt and Turn

Outlet Type — 111mm Reach. Concealed aerator

**Application** — Basin

**WELS** — 6 STAR 3.5L/min Flow

Warranty — 15 Years (Conditions Apply)