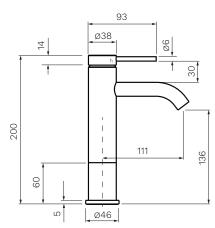

Polished Chrome

Matt Black

Nickel

Brushed Brass

Fucile

**Colour & Finish** — Chrome Polished, Black Matt (02), Brushed Nickel (41), Brushed Brass (46), Fucile (50)

Material - Brass

**W x D x H -** 46 x 141 x 200mm

**Operation** — Tilt and Turn

Outlet Type — 111mm Reach. Concealed aerator

**Application** — Basin

**WELS** — 6 STAR 3.5L/min Flow

Warranty — 15 Years (Conditions Apply)