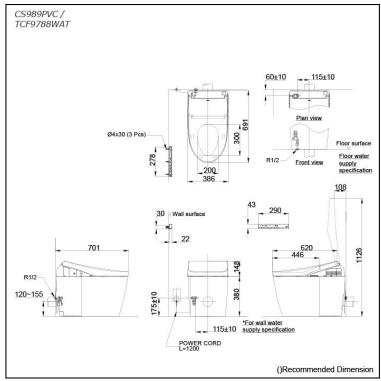

### CS989PVC/ TCF9788WAT

# **S**pecifications

Flush system: TORNADO FLUSH

4.5L / 3.0L Water Use: Rough-in: 120~155 mm Bowl Shape: Elongated

Water Pressure: 0.05MPa~0.75MPa 220~240V, 50/60Hz, Power Rating: 820~839W

Length of Power 1.2 m

Cord:

Material:

Bowl -Vitreous China Seat & Cover -Plastic Remote Controller -Aluminium

Size: 386Wx691Dx528H mm

# Parts description

CS989PVC

Water Closet Bowl (P-Trap) (Rough-in 120~155)

TCF9788WAT

White (#NW1)