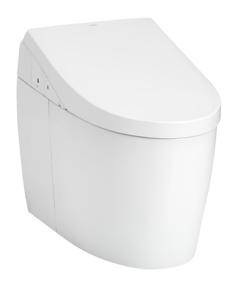

### **NEOREST AH** Luxurious Smart Toilet

## eatures

- Luxury, elegant and seamless design
- Hybrid Ecology System
- TORNADO FLUSH for power flushing effect with less amount of water
- CEFIONTECT technology: super smooth ion barrier glazing for a clean toilet bowl New RIMLESS DESIGN bowl ensures easy
- cleaning and ultimate hygiene
- AIR-IN WONDERWAVE uses air rich water droplets to produce comfortable cleaning sensation
- Maximized comfort function with new wide front and pulsating cleansing
- Fully equipped with comfortable rear, front and oscillating cleansing
- Build-in with Motion Sensor Microwave technology
- HEATED SEAT with temperature control
- PREMIST, a fine spray of mist making it difficult for dirt to adhere
- EWATER+ keeps toilet bowl and nozzle clean by preventing bacteria with sanitizing effect
- Auto powerful DEODORIZER activates after every usage
- Adjustable WARM AIR DRYING

# Parts description

CS989PVC

Water Closet Bowl (P-Trap) (Rough-in 120~155)

TCF9788WAT

White (#NW1)