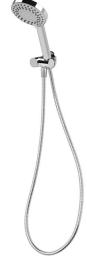

# HAND SHOWER

PRODUCT CODE: V683 CHR FINISH: **CHROME** WELS: 3 STAR - 8.0 LT/MIN

#### PACKAGING INCLUDES

- I x Shower hand piece
- I x Wall bracket
- I x Installation kit
- I x Metal hose
- I × Installation instructions

I x Warranty card