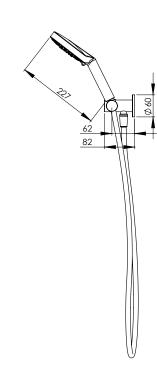

### **CONSUMER UNIT:**

| SIZE:           | L 240MM × W 210MM |
|-----------------|-------------------|
|                 | × H 90MM          |
| GROSS WEIGHT:   | 0.94 KG           |
| BARCODE EAN-13: | 9 320594 506 377  |