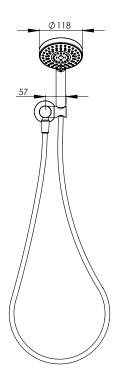

### **CONSUMER UNIT:**

| SIZE:           | L 240MM × W 210MM |
|-----------------|-------------------|
|                 | × H 90MM          |
| GROSS WEIGHT:   | 0.94 KG           |
| BARCODE EAN-13: | 9 320594 506 377  |