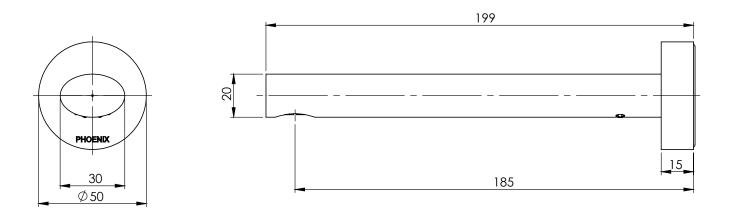

## **SPECIFICATIONS**

FOR MORE INFORMATION VISIT www.phoenixtapware.com.au

MAX 500 kPa

While we aim to ensure the specifications shown are correct at time of printing. Phoenix Tapware reserves the right to make modifications without prior notice. Always use the physical product measurements for mark-ups and roughing-in as the line drawing shown may differ from the actual product over time. All measurements are shown in millimetres. PLEASE CLICK HERE TO VIEW FULL WARRANTY

#### PARTS LIST

WELS:

- I. DRESS PLATE
- 2. AERATOR
- 3. O-RING 43X2.5MM
- 4. O-RING | | X2.0MM
- 5. GRUB SCREW M5X5
- 6. SPOUT