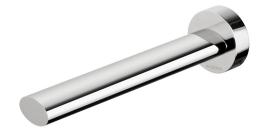

# VIVID SLIMLINE OVAL BATH OUTLET 180MM

| PRODUCT CODE:<br>FINISH:<br>WELS: | VV776 CHR<br>CHROME<br>N/A |
|-----------------------------------|----------------------------|
| INFORMATION:                      |                            |
| TEMPERATURE RATING:               | MIN 1° - MAX 75°           |
| PRESSURE RATING:                  | MIN 150 kPa -              |

www.phoenixtapware.com.au 03 9780 4200

PRODUCT CODE: FINISH:

**BATH OUTLET 180MM** 

VV776 CHR CHROME N/A