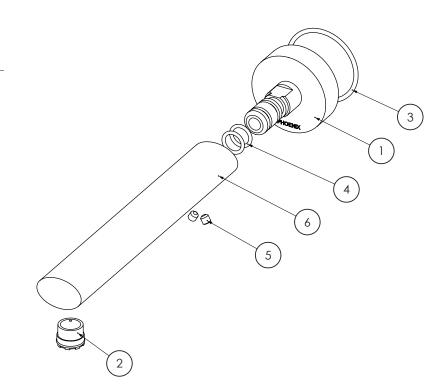

#### PARTS LIST

WELS:

- I. DRESS PLATE
- 2. AERATOR
- 3. O-RING 43X2.5MM
- 4. O-RING | | X2.0MM
- 5. GRUB SCREW M5X5
- 6. SPOUT