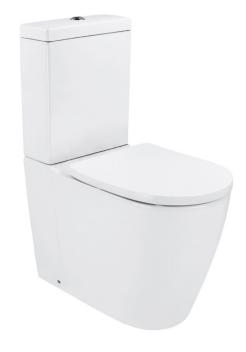

## **Bijou Toilet Suite Dual inlet with standard seat**

BI04128

**WELS:** 4 stars - 3/4.5L

**Set-out:** S-trap 80 - 200mm

P-trap 185mm

Finish: White

Front view

The Bijou suite is a stylish and functional back to wall toilet suite. It has a rimless bowl eliminating the conventional box rim making this toilet very hygienic and easy cleaning. It's fitted with a soft close seat, so one touch and it closes gently and quietly.