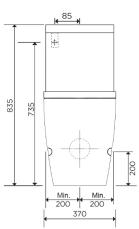

## **Bijou Toilet Suite Dual inlet with standard seat**

BI04128

**WELS:** 4 stars - 3/4.5L

**Set-out:** S-trap 80 - 200mm

P-trap 185mm

Finish: White

Front view

The Bijou suite is a stylish and functional back to wall toilet suite. It has a rimless bowl eliminating the conventional box rim making this toilet very hygienic and easy cleaning. It's fitted with a soft close seat, so one touch and it closes gently and quietly.