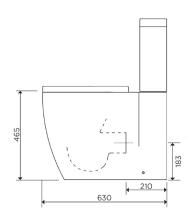

## **Bijou Toilet Suite Dual inlet with standard seat**

BI04128

**WELS:** 4 stars - 3/4.5L

**Set-out:** S-trap 80 - 200mm

P-trap 185mm

Finish: White

Front view

The Bijou suite is a stylish and functional back to wall toilet suite. It has a rimless bowl eliminating the conventional box rim making this toilet very hygienic and easy cleaning. It's fitted with a soft close seat, so one touch and it closes gently and quietly.