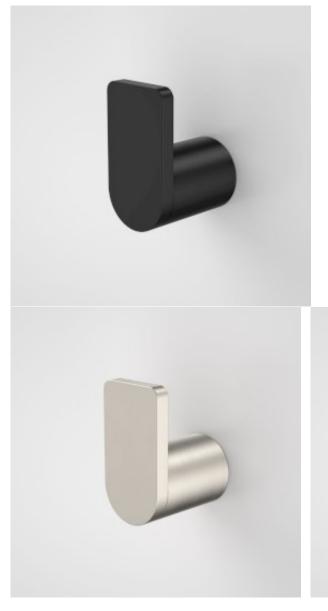

## URBANE II ROBE HOOK

Complete your bathroom with our range of Urbane II bathroom accessories. The contemporary design and thin-edge details will complement the rest of your choices from the collection.

 Metal construction ensures durability - Dual fixings for added strength -Contemporary design and thin-edge details to suit modern bathroom - Available in Chrome, Matte Black, PVD Brushed Nickel, PVD Brushed Brass, PVD Gunmetal
Complete the look with Urbane II Bathroom Collection

## **PRODUCT CODES**

| 99621C  | Urbane II Robe Hook - Chrome         | \$44.23* |
|---------|--------------------------------------|----------|
| 99621B  | Urbane II Robe Hook - Matte Black    | \$48.67* |
| 99621BB | Urbane II Robe Hook - Brushed Brass  | \$56.70* |
| 99621GM | Urbane II Robe Hook - Gunmetal       | \$56.70* |
| 99621BN | Urbane II Robe Hook - Brushed Nickel | \$56.70* |