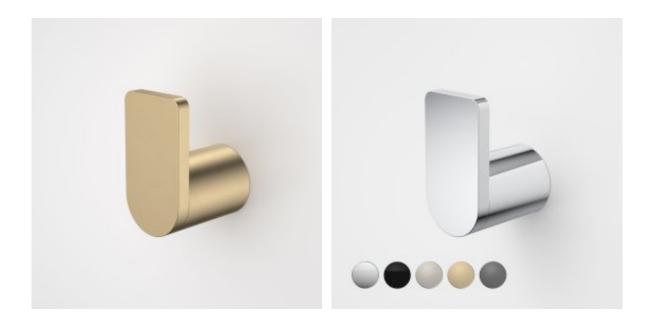

## URBANE II ROBE HOOK

Complete your bathroom with our range of Urbane II bathroom accessories. The contemporary design and thin-edge details will complement the rest of your choices from the collection.

 Metal construction ensures durability - Dual fixings for added strength -Contemporary design and thin-edge details to suit modern bathroom - Available in Chrome, Matte Black, PVD Brushed Nickel, PVD Brushed Brass, PVD Gunmetal
Complete the look with Urbane II Bathroom Collection

## **PRODUCT CODES**

| 99621C  | Urbane II Robe Hook - Chrome         | \$44.23* |
|---------|--------------------------------------|----------|
| 99621B  | Urbane II Robe Hook - Matte Black    | \$48.67* |
| 99621BB | Urbane II Robe Hook - Brushed Brass  | \$56.70* |
| 99621GM | Urbane II Robe Hook - Gunmetal       | \$56.70* |
| 99621BN | Urbane II Robe Hook - Brushed Nickel | \$56.70* |