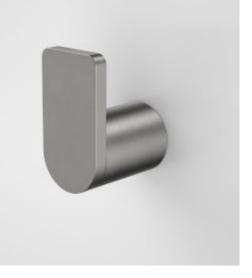

## URBANE II ROBE HOOK

Complete your bathroom with our range of Urbane II bathroom accessories. The contemporary design and thin-edge details will complement the rest of your choices from the collection.

 Metal construction ensures durability - Dual fixings for added strength -Contemporary design and thin-edge details to suit modern bathroom - Available in Chrome, Matte Black, PVD Brushed Nickel, PVD Brushed Brass, PVD Gunmetal
Complete the look with Urbane II Bathroom Collection

## **PRODUCT CODES**

| 99621C  | Urbane II Robe Hook - Chrome         | \$44.23* |
|---------|--------------------------------------|----------|
| 99621B  | Urbane II Robe Hook - Matte Black    | \$48.67* |
| 99621BB | Urbane II Robe Hook - Brushed Brass  | \$56.70* |
| 99621GM | Urbane II Robe Hook - Gunmetal       | \$56.70* |
| 99621BN | Urbane II Robe Hook - Brushed Nickel | \$56.70* |