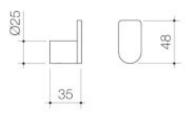

## **PRODUCT CODES**

| 99621C  | Urbane II Robe Hook - Chrome         | \$44.23* |
|---------|--------------------------------------|----------|
| 99621B  | Urbane II Robe Hook - Matte Black    | \$48.67* |
| 99621BB | Urbane II Robe Hook - Brushed Brass  | \$56.70* |
| 99621GM | Urbane II Robe Hook - Gunmetal       | \$56.70* |
| 99621BN | Urbane II Robe Hook - Brushed Nickel | \$56.70* |