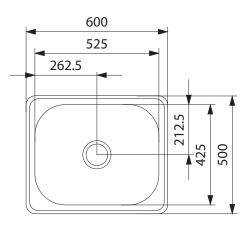

## **PRODUCT INFORMATION**

| Installation     | Topmount              |
|------------------|-----------------------|
| Dimensions       | 600 x 500mm           |
| Cabinet Base     | 600mm                 |
| Bowl Size        | 525 x 425 x 230mm/43L |
| Cut-Out Size     | 588 x 488mm, cr=50    |
| Cut-Out Template | No                    |
| Waste Outlet     | Semi Integrated Waste |
| Overflow         | No                    |
| Tap Holes        | No                    |
| Remote Waste     | No                    |
| Finish           | Stainless Steel       |
| Warranty         | 50 Years              |
|                  |                       |

**NOTE:** Cut-out dimensions are a guide only, please use the actual sink as your template.