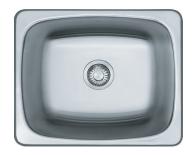

## **DELUXE LAUNDRY TUB** DLT610

## **PRODUCT INFORMATION**

| Installation     | Topmount              |
|------------------|-----------------------|
| Dimensions       | 600 x 500mm           |
| Cabinet Base     | 600mm                 |
| Bowl Size        | 525 x 425 x 230mm/43L |
| Cut-Out Size     | 588 x 488mm, cr=50    |
| Cut-Out Template | No                    |
| Waste Outlet     | Semi Integrated Waste |
| Overflow         | No                    |
| Tap Holes        | No                    |
| Remote Waste     | No                    |
| Finish           | Stainless Steel       |
| Warranty         | 50 Years              |
|                  |                       |