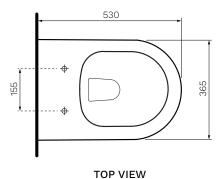

Colour & Finish

Gloss White

Material

Ceramic

 $W \times D \times H$ 

365 x 530 x 345mm

Rim Type

PARISI Rimless