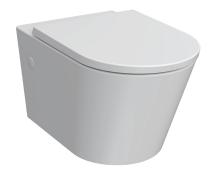

## Linfa Wall Hung Pan

**Product Code: PN780** 

The Linfa Wall Hung Pan combines a classically simple design aesthetic with outstanding Rimless performance and comes standard with the PARISI Easy Clean ceramic glaze. A compact, smooth sided wall faced pan complete with an impressive heavy grade, lift off, soft close seat.

Colour & Finish

Gloss White

Material

Ceramic

 $W \times D \times H$ 

365 x 530 x 345mm

Rim Type

PARISI Rimless