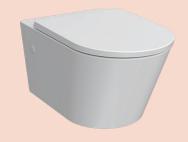

## Linfa Wall Hung Pan

**Product Code: PN780** 

The Linfa Wall Hung Pan combines a classically simple design aesthetic with outstanding Rimless performance and comes standard with the PARISI Easy Clean ceramic glaze. A compact, smooth sided wall faced pan complete with an impressive heavy grade, lift off, soft close seat.

Colour & Finish

Gloss White

Material

Ceramic

 $W \times D \times H$ 

365 x 530 x 345mm

Rim Type

PARISI Rimless