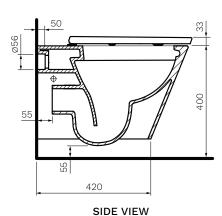

**Seat Type** 

Soft Close, Heavy Grade, Easy Lift-off, UV Resistant,

Antibacterial (PN5770)

Surface Hygiene —

Easyclean Antibacterial protection

P Trap

210mm height FFL

Water Inlet

Back Inlet 350mm height FFL

**Cistern Options** 

Compatible with framed concealed cisterns (PA120,

PA121, PA140, PA141)

**Button Options** 

Compatible with push button panels and remote

button sets (PA221 - PA265)