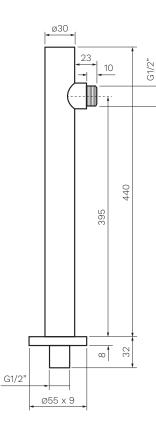

## Play Wall Shower Arm 440mm

Product Code: HP.SA.1W.XX

(see colour codes below)

| Colour & Finish | — | Chrome, Matt Black (02), Brushed Nickel (41), |
|-----------------|---|-----------------------------------------------|
|                 |   | Brushed Brass (46), Fucile (50)               |
| Material        | — | Brass                                         |
| WxDxH           |   | 55 x 472 x 65mm                               |
| Thread          | — | G1/2 Internal                                 |
| Features        |   | Adjustable flange                             |
| Warranty        |   | 15 Years (Conditions Apply)                   |
|                 |   |                                               |

PARISI PARISI

**Compatible Shower Heads**: All Play ABS and Brass Shower Heads

> Note: Dimensions are in millimetres and nominal. They can vary according to material and manufacturing tolerances. Exact dimensions should be determined by measuring actual product. PARISI reserves the right to vary specifications without notice. May 2022\_v2