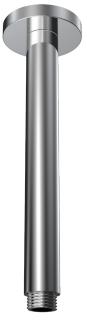

## Play Ceiling Shower Arm 200mm

Product Code: HP.SA.1C.XX

(see colour codes below)

Nickel

Fucile

Brass

|     | 195  |    |  |
|-----|------|----|--|
| Ø25 | <br> | 2" |  |

| <b>Colour &amp; Finish</b> | — | Chrome, Black Matt (02), Brushed Nickel (41), |
|----------------------------|---|-----------------------------------------------|
|                            |   | Brushed Brass (46), Fucile (50)               |
| Material                   | — | Brass                                         |
| Dimensions                 | - | ø60 x 227mm                                   |
| Thread                     | _ | G1/2 Internal                                 |
| Features                   | - | Adjustable flange                             |
| Warranty                   | _ | 15 Years (Conditions Apply)                   |
|                            |   |                                               |