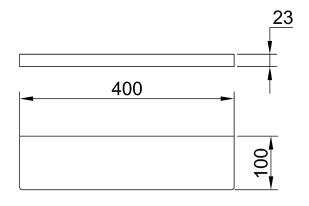

## streamine

www.streamlineproducts.com.au | Ph: 1300 735 352

Dimensions are in millimeters and are subject to manufacturing variations. Streamline reserves the right to vary specifications at any time without notice. Information provided within this specification sheet is correct at the date of printing. Please confirm all particulars with your sales consultant prior to purchase. Version: 1.0 - August 2015