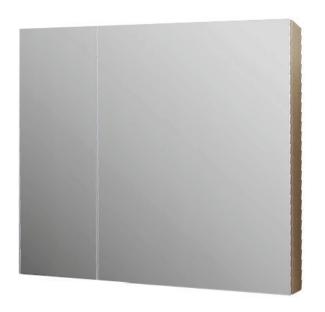

## Evo 800 Mirror Storage

**Product Code: E-800MS-XX** 

(see colour codes below)

The Evo Mirror Storage provides both optimum craftsmanship and luxurious design. The premium moisture resistant Multi-wood joinery ensures long lasting durability whilst the laminate timber internal finish provides a stylish and sophisticated mirror storage.

Sahara Tabacco

Sand

Colour & Finish — Sahara (SH), Tabacco (TA), Moka (MK), Sand Plus (SP)

**Material** — Multi-wood Premium Joinery

**Dimensions** — 780 x 135 x 600mm

Doors / Drawers — 2 Doors

**Features** — Soft close function

Internal — Laminate Timber Surface Finish with Glass Shelves

Warranty — 5 Years (Conditions Apply)