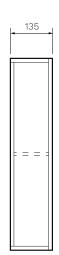

Sahara Tabacco

Sand

Colour & Finish — Sahara (SH), Tabacco (TA), Moka (MK), Sand Plus (SP)

**Material** — Multi-wood Premium Joinery

**Dimensions** — 780 x 135 x 600mm

Doors / Drawers — 2 Doors

**Features** — Soft close function