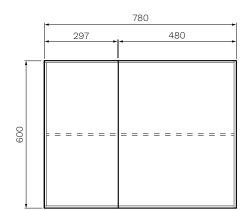

Sahara Tabacco

Sand

Colour & Finish — Sahara (SH), Tabacco (TA), Moka (MK), Sand Plus (SP)

**Material** — Multi-wood Premium Joinery

**Dimensions** — 780 x 135 x 600mm

Doors / Drawers — 2 Doors

**Features** — Soft close function