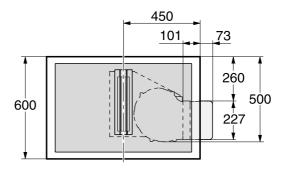

### Worktop depth 600 mm

### KMDA 7633 FL, KMDA 7634 FL

- ① Housing unit back panel The housing unit back panel must be removable for service work. The housing unit wall and an adjoining room wall or furniture housing must be at least 110 mm apart to ensure sufficient room for the ducting.
- ② Drip tray After installation the removable drip tray must be accessible from below.

## **Extraction to the rear (standard)**

## **Extraction to the right**

## **Extraction to the left**

82