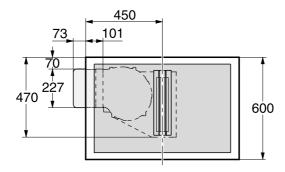

## Worktop depth greater than 600 mm

#### KMDA 7633 FL, KMDA 7634 FL

- ① Housing unit back panel The housing unit back panel must be removable for service work. The housing unit wall and an adjoining room wall or furniture housing must be at least 110 mm apart to ensure sufficient room for the ducting.
- 2 Variable length of interim piece
- ③ Drip tray After installation the removable drip tray must be accessible from below.

x = Dimension by which the worktop is deeper than 600 mm.

## **Extraction to the rear (standard)**

## **Extraction to the right**

## **Extraction to the left**