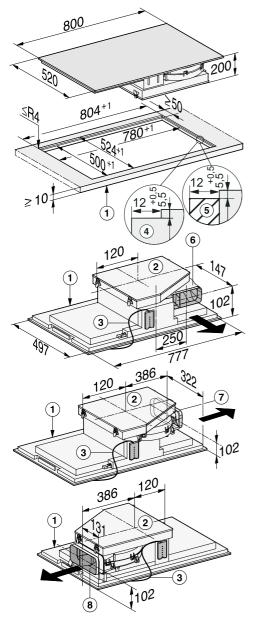

# **Installation dimensions – Flush**

## KMDA 7633 FL, KMDA 7634 FL

- 1 Front
- ② Removable drip tray
- 3 Mains connection box with mains connection cable, L = 1440 mm
- 4 Stepped cut-out
- (5) Wooden frame (to be provided on site)
- 6 Air duct connection at the back (ex-works)
- Air duct connection on the right (conversion required)
- ® Air duct connection on the left (conversion required)