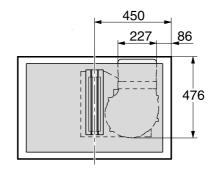

ns – Flush**

## KMDA 7633 FL, KMDA 7634 FL



- 1 Front
- ② Removable drip tray
- 3 Mains connection box with mains connection cable, L = 1440 mm
- 4 Stepped cut-out
- (5) Wooden frame (to be provided on site)
- 6 Air duct connection at the back (ex-works)
- Air duct connection on the right (conversion required)
- ® Air duct connection on the left (conversion required)

### Worktop depth 600 mm

### KMDA 7633 FL, KMDA 7634 FL



- ① Housing unit back panel The housing unit back panel must be removable for service work. The housing unit wall and an adjoining room wall or furniture housing must be at least 110 mm apart to ensure sufficient room for the ducting.
- ② Drip tray After installation the removable drip tray must be accessible from below.

## **Extraction to the rear (standard)**



## **Extraction to the right**



## **Extraction to the left**



82

## Worktop depth greater than 600 mm

#### KMDA 7633 FL, KMDA 7634 FL



- ① Housing unit back panel The housing unit back panel must be removable for service work. The housing unit wall and an adjoining room wall or furniture housing must be at least 110 mm apart to ensure sufficient room for the ducting.
- 2 Variable length of interim piece
- ③ Drip tray After installation the removable drip tray must be accessible from below.

x = Dimension by which the worktop is deeper than 600 mm.

## **Extraction to the rear (standard)**



## **Extraction to the right**



## **Extraction to the left**