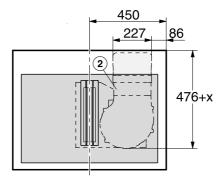

east 110 mm apart to ensure sufficient room for the ducting.
- ② Drip tray After installation the removable drip tray must be accessible from below.

## **Extraction to the rear (standard)**



## **Extraction to the right**



## **Extraction to the left**



82

## Worktop depth greater than 600 mm

#### KMDA 7633 FL, KMDA 7634 FL



- ① Housing unit back panel The housing unit back panel must be removable for service work. The housing unit wall and an adjoining room wall or furniture housing must be at least 110 mm apart to ensure sufficient room for the ducting.
- 2 Variable length of interim piece
- ③ Drip tray After installation the removable drip tray must be accessible from below.

x = Dimension by which the worktop is deeper than 600 mm.

## **Extraction to the rear (standard)**



## **Extraction to the right**



## **Extraction to the left**