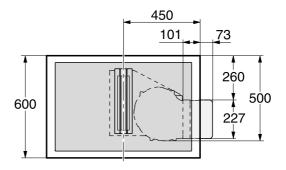

A 7634 FL



- 1 Front
- ② Removable drip tray
- 3 Mains connection box with mains connection cable, L = 1440 mm
- 4 Stepped cut-out
- (5) Wooden frame (to be provided on site)
- 6 Air duct connection at the back (ex-works)
- Air duct connection on the right (conversion required)
- ® Air duct connection on the left (conversion required)

### Worktop depth 600 mm

### KMDA 7633 FL, KMDA 7634 FL



- ① Housing unit back panel The housing unit back panel must be removable for service work. The housing unit wall and an adjoining room wall or furniture housing must be at least 110 mm apart to ensure sufficient room for the ducting.
- ② Drip tray After installation the removable drip tray must be accessible from below.

## **Extraction to the rear (standard)**



## **Extraction to the right**



## **Extraction to the left**



82

## Worktop depth greater than 600 mm

#### KMDA 7633 FL, KMDA 7634 FL



- ① Housing unit back panel The housing unit back panel must be removable for service work. The housing unit wall and an adjoining room wall or furniture housing must be at least 110 mm apart to ensure sufficient room for the ducting.
- 2 Variable length of interim piece
- ③ Drip tray After installation the removable drip tray must be accessible from below.

x = Dimension by which the worktop is deeper than 600 mm.

## **Extraction to the rear (standard)**



## **Extraction to the right**



## **Extraction to the left**