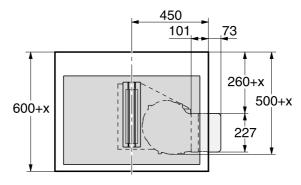

# **Extraction to the rear (standard)**

## **Extraction to the rear (standard)**