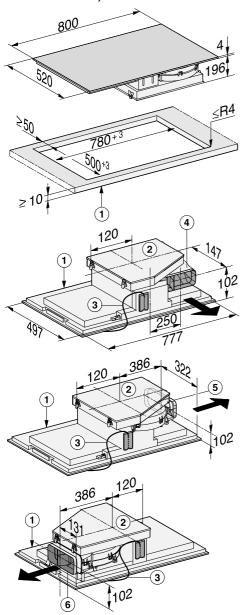

#### KMDA 7633 FL, KMDA 7634 FL

- 1 Front
- ② Removable drip tray
- 3 Mains connection box with mains connection cable, L = 1440 mm
- 4 Air duct connection at the back (ex-works)
- (5) Air duct connection on the right (conversion required)
- 6 Air duct connection on the left (conversion required)

# **Extraction to the rear (standard)**

# **Extraction to the right**

## **Extraction to the left**

77