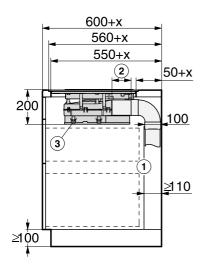

### KMDA 7633 FL, KMDA 7634 FL

- ① Housing unit back panel The housing unit back panel must be removable for service work. The housing unit wall and an adjoining room wall or furniture housing must be at least 110 mm apart to ensure sufficient room for the ducting.
- ② Drip tray After installation the removable drip tray must be accessible from below.

#### KMDA 7633 FL, KMDA 7634 FL

- ① Housing unit back panel The housing unit back panel must be removable for service work. The housing unit wall and an adjoining room wall or furniture housing must be at least 110 mm apart to ensure sufficient room for the ducting.
- 2 Variable length of interim piece
- ③ Drip tray After installation the removable drip tray must be accessible from below.

x = Dimension by which the worktop is deeper than 600 mm.