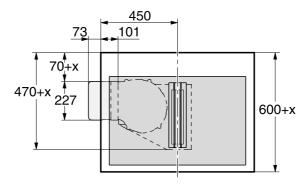

## **Extraction to the left**

77

## **Extraction to the left**

82

## **Extraction to the left**