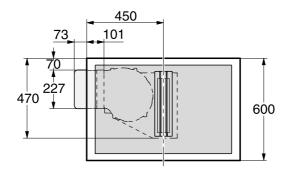

ble drip tray
- 3 Mains connection box with mains connection cable, L = 1440 mm
- 4 Stepped cut-out
- (5) Wooden frame (to be provided on site)
- 6 Air duct connection at the back (ex-works)
- Air duct connection on the right (conversion required)
- ® Air duct connection on the left (conversion required)

### Worktop depth 600 mm

### KMDA 7633 FL, KMDA 7634 FL



- ① Housing unit back panel The housing unit back panel must be removable for service work. The housing unit wall and an adjoining room wall or furniture housing must be at least 110 mm apart to ensure sufficient room for the ducting.
- ② Drip tray After installation the removable drip tray must be accessible from below.

## **Extraction to the rear (standard)**



## **Extraction to the right**



## **Extraction to the left**



82

## Worktop depth greater than 600 mm

#### KMDA 7633 FL, KMDA 7634 FL



- ① Housing unit back panel The housing unit back panel must be removable for service work. The housing unit wall and an adjoining room wall or furniture housing must be at least 110 mm apart to ensure sufficient room for the ducting.
- 2 Variable length of interim piece
- ③ Drip tray After installation the removable drip tray must be accessible from below.

x = Dimension by which the worktop is deeper than 600 mm.

## **Extraction to the rear (standard)**



## **Extraction to the right**



## **Extraction to the left**