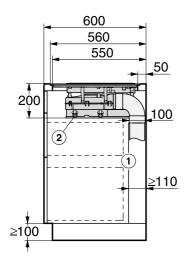

### KMDA 7633 FL, KMDA 7634 FL

- ① Housing unit back panel The housing unit back panel must be removable for service work. The housing unit wall and an adjoining room wall or furniture housing must be at least 110 mm apart to ensure sufficient room for the ducting.
- ② Drip tray After installation the removable drip tray must be accessible from below.

#### KMDA 7633 FL, KMDA 7634 FL

- 1 Front
- ② Removable drip tray
- 3 Mains connection box with mains connection cable, L = 1440 mm
- 4 Air duct connection at the back (ex-works)
- (5) Air duct connection on the right (conversion required)
- 6 Air duct connection on the left (conversion required)