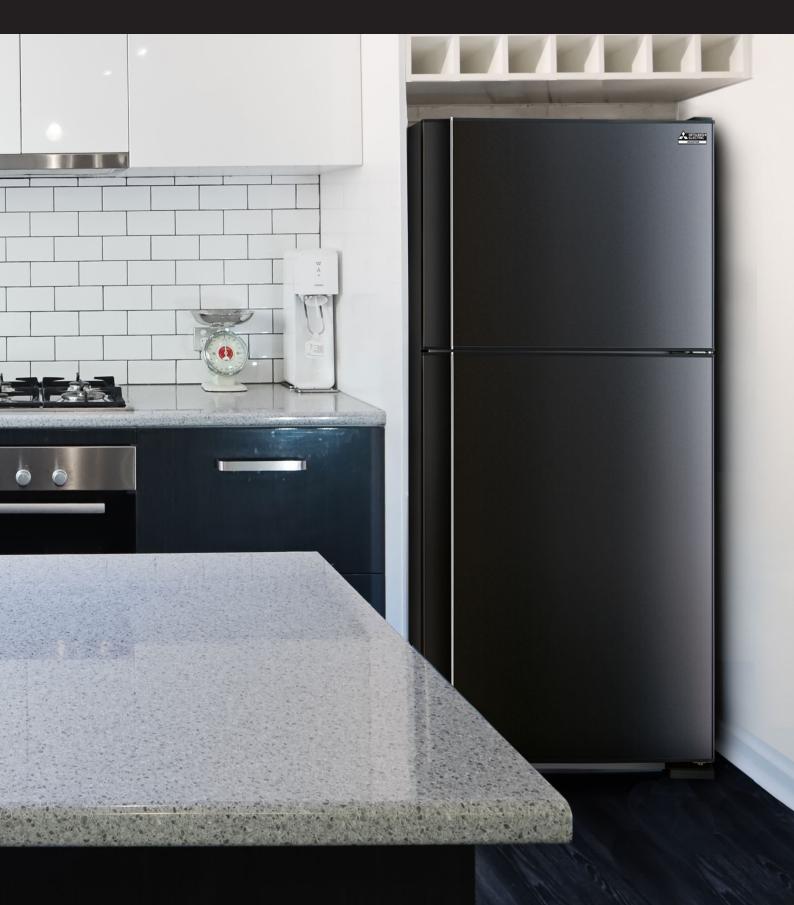

# Refrigeration

ER SERIES TOP MOUNT PRODUCT FLYER

The ER Series now features 4.5 Star Energy Rating and is the refrigerator for families looking for a larger fridge space than freezer space. The 2-Way Flexi Glass Shelf function is ideal for storing taller items.

#### **MR-458ER**

H 1654 x W 751 x D 795mm

Shiny Black

Stainless Steel