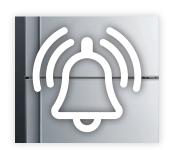

#### **Door Alarm**

The refrigerator and freezer compartments have separate door alarms which sound when open for over a minute.