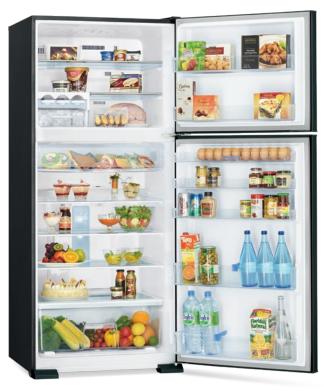

#### MR-505ER / MR-458ER FEATURES

- » Tempered Glass Shelves
- » 2-Way Flexi Glass Shelf
- » Frost Free
- » Triple Twist Ice Tray
- » Bottle pockets & Stopper
- » Adjustable Feet
- » Sliding Case

- » 4 Rollers
- » 4.5 Star Energy Rating
- » Multi Airflow System
- » R600a Refrigerant
- » Door Alarm
- » Egg Case

#### **Sliding Case**

Equipped with a smooth-sliding roller, the Sliding Chilled Case allows for easy access. Great for storing dairy products, fresh fish or meat and chilling drinks.

# **Tempered Glass Shelves**

The Tempered Glass Shelves are easy to clean and built to withstand up to 100 kilograms of weight.

# 2-Way Flexi Glass Shelf

Make the Tempered Glass shelf deeper or push it in for more space. It is ideal for storing taller items such as a salad or dessert bowl.

MR-458ER-SB

MR-458ER-ST

MR-458ER-W

|                          | MR-505ER                                                                                                            | MR-458ER                                                                                                                                                                                                                                                                                                                                                                                                |
|--------------------------|---------------------------------------------------------------------------------------------------------------------|---------------------------------------------------------------------------------------------------------------------------------------------------------------------------------------------------------------------------------------------------------------------------------------------------------------------------------------------------------------------------------------------------------|
| Total                    | 505                                                                                                                 | 458                                                                                                                                                                                                                                                                                                                                                                                                     |
| Freezer Compartment      | 148                                                                                                                 | 148                                                                                                                                                                                                                                                                                                                                                                                                     |
| Refrigerator Compartment | 357                                                                                                                 | 310                                                                                                                                                                                                                                                                                                                                                                                                     |
| Height                   | 1777                                                                                                                | 1654                                                                                                                                                                                                                                                                                                                                                                                                    |
| Width                    | 751                                                                                                                 | 751                                                                                                                                                                                                                                                                                                                                                                                                     |
| Depth                    | 795                                                                                                                 | 795                                                                                                                                                                                                                                                                                                                                                                                                     |
| Тор                      | 100                                                                                                                 | 100                                                                                                                                                                                                                                                                                                                                                                                                     |
| Left                     | 20                                                                                                                  | 20                                                                                                                                                                                                                                                                                                                                                                                                      |
| Right                    | 20                                                                                                                  | 20                                                                                                                                                                                                                                                                                                                                                                                                      |
| Back                     | 50                                                                                                                  | 50                                                                                                                                                                                                                                                                                                                                                                                                      |
|                          | 4.5 Stars                                                                                                           | 4.5 Stars                                                                                                                                                                                                                                                                                                                                                                                               |
|                          | 345                                                                                                                 | 330                                                                                                                                                                                                                                                                                                                                                                                                     |
| White                    | •                                                                                                                   | •                                                                                                                                                                                                                                                                                                                                                                                                       |
| Stainless Steel          | •                                                                                                                   | •                                                                                                                                                                                                                                                                                                                                                                                                       |
| Shiny Black              | •                                                                                                                   | •                                                                                                                                                                                                                                                                                                                                                                                                       |
|                          | Freezer Compartment  Refrigerator Compartment  Height  Width  Depth  Top  Left  Right  Back  White  Stainless Steel | Total         505           Freezer Compartment         148           Refrigerator Compartment         357           Height         1777           Width         751           Depth         795           Top         100           Left         20           Right         20           Back         50           4.5 Stars         345           White         •           Stainless Steel         • |