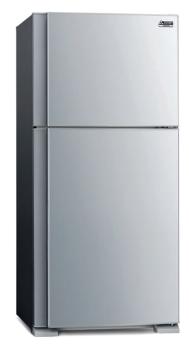

**LED Light**

The LED light will illuminate your refrigerator while being energy efficient.



#### **Sliding Case**

Equipped with a smooth-sliding roller, the Sliding Chilled Case allows for easy access. Great for storing dairy products, fresh fish or meat and chilling drinks.



# **Tempered Glass Shelves**

The Tempered Glass Shelves are easy to clean and built to withstand up to 100 kilograms of weight.



# 4.5 Star Energy Rating

The new Top Mount ER Series now features a 4.5 star energy rating. The more stars on the energy rating Label, the more energy efficient the fridge is compared with a similar size model.



# 2-Way Flexi Glass Shelf

Make the Tempered Glass shelf deeper or push it in for more space. It is ideal for storing taller items such as a salad or dessert bowl.









MR-458ER-SB

MR-458ER-ST

MR-458ER-W

|                          | MR-505ER                                                                                                            | MR-458ER                                                                                                                                                                                                                                                                                                                                                                                                |
|--------------------------|---------------------------------------------------------------------------------------------------------------------|-----------------------------------------------------------------------