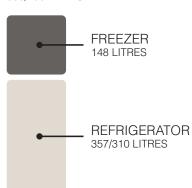

# **MR-458ER**

505 Litres

458 Litres

# 2-Way Flexi Glass Shelf

Make the Tempered Glass shelf deeper or push it in for more space. It is ideal for storing taller items such as a salad or dessert bowl.

MR-458ER-SB

MR-458ER-ST

MR-458ER-W

|                          | MR-505ER                                                                                                            | MR-458ER                                                                                                                                                                                                                                                                                                                                                                                                |
|--------------------------|---------------------------------------------------------------------------------------------------------------------|---------------------------------------------------------------------------------------------------------------------------------------------------------------------------------------------------------------------------------------------------------------------------------------------------------------------------------------------------------------------------------------------------------|
| Total                    | 505                                                                                                                 | 458                                                                                                                                                                                                                                                                                                                                                                                                     |
| Freezer Compartment      | 148                                                                                                                 | 148                                                                                                                                                                                                                                                                                                                                                                                                     |
| Refrigerator Compartment | 357                                                                                                                 | 310                                                                                                                                                                                                                                                                                                                                                                                                     |
| Height                   | 1777                                                                                                                | 1654                                                                                                                                                                                                                                                                                                                                                                                                    |
| Width                    | 751                                                                                                                 | 751                                                                                                                                                                                                                                                                                                                                                                                                     |
| Depth                    | 795                                                                                                                 | 795                                                                                                                                                                                                                                                                                                                                                                                                     |
| Тор                      | 100                                                                                                                 | 100                                                                                                                                                                                                                                                                                                                                                                                                     |
| Left                     | 20                                                                                                                  | 20                                                                                                                                                                                                                                                                                                                                                                                                      |
| Right                    | 20                                                                                                                  | 20                                                                                                                                                                                                                                                                                                                                                                                                      |
| Back                     | 50                                                                                                                  | 50                                                                                                                                                                                                                                                                                                                                                                                                      |
|                          | 4.5 Stars                                                                                                           | 4.5 Stars                                                                                                                                                                                                                                                                                                                                                                                               |
|                          | 345                                                                                                                 | 330                                                                                                                                                                                                                                                                                                                                                                                                     |
| White                    | •                                                                                                                   | •                                                                                                                                                                                                                                                                                                                                                                                                       |
| Stainless Steel          | •                                                                                                                   | •                                                                                                                                                                                                                                                                                                                                                                                                       |
| Shiny Black              | •                                                                                                                   | •                                                                                                                                                                                                                                                                                                                                                                                                       |
|                          | Freezer Compartment  Refrigerator Compartment  Height  Width  Depth  Top  Left  Right  Back  White  Stainless Steel | Total         505           Freezer Compartment         148           Refrigerator Compartment         357           Height         1777           Width         751           Depth         795           Top         100           Left         20           Right         20           Back         50           4.5 Stars         345           White         •           Stainless Steel         • |