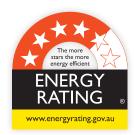

# 4.5 Star Energy Rating

The new Top Mount ER Series now features a 4.5 star energy rating. The more stars on the energy rating Label, the more energy efficient the fridge is compared with a similar size model.