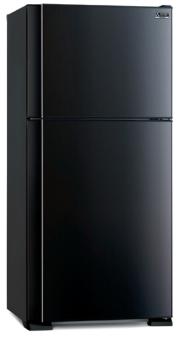

# **LED Light**

The LED light will illuminate your refrigerator while being energy efficient.



#### **Sliding Case**

Equipped with a smooth-sliding roller, the Sliding Chilled Case allows for easy access. Great for storing dairy products, fresh fish or meat and chilling drinks.



# **Tempered Glass Shelves**

The Tempered Glass Shelves are easy to clean and built to withstand up to 100 kilograms of weight.



# 4.5 Star Energy Rating

The new Top Mount ER Series now features a 4.5 star energy rating. The more stars on the energy rating Label, the more energy efficient the fridge is compared with a similar size model.



# 2-Way Flexi Glass Shelf

Make the Tempered Glass shelf deeper or push it in for more space. It is ideal for storing taller items such as a salad or dessert bowl.









MR-458ER-SB

MR-458ER-ST

MR-458ER-W

|                          | MR-505ER                                                                                                            | MR-458ER                                                                                                                                                                                                                                                                                                                                                                                                |
|--------------------------|---------------------------------------------------------------------------------------------------------------------|---------------------------------------------------------------------