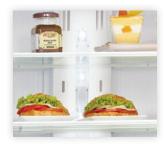

# 2-Way Flexi Glass Shelf

Make the Tempered Glass shelf deeper or push it in for more space. It is ideal for storing taller items such as a salad or dessert bowl.

MR-458ER-SB

MR-458ER-ST

MR-458ER-W

|                          | MR-505ER                                                                                                            | MR-458ER                                                                                                                                                                                                                                                                                                                                                                                                |
|--------------------------|---------------------------------------------------------------------------------------------------------------------|---------------------------------------------------------------------------------------------------------------------------------------------------------------------------------------------------------------------------------------------------------------------------------------------------------------------------------------------------------------------------------------------------------|
| Total                    | 505                                                                                                                 | 458                                                                                                                                                                                                                                                                                                                                                                                                     |
| Freezer Compartment      | 148                                                                                                                 | 148                                                                                                                                                                                                                                                                                                                                                                                                     |
| Refrigerator Compartment | 357                                                                                                                 | 310                                                                                                                                                                                                                                                                                                                                                                                                     |
| Height                   | 1777                                                                                                                | 1654                                                                                                                                                                                                                                                                                                                                                                                                    |
| Width                    | 751                                                                                                                 | 751                                                                                                                                                                                                                                                                                                                                                                                                     |
| Depth                    | 795                                                                                                                 | 795                                                                                                                                                                                                                                                                                                                                                                                                     |
| Тор                      | 100                                                                                                                 | 100                                                                                                                                                                                                                                                                                                                                                                                                     |
| Left                     | 20                                                                                                                  | 20                                                                                                                                                                                                                                                                                                                                                                                                      |
| Right                    | 20                                                                                                                  | 20                                                                                                                                                                                                                                                                                                                                                                                                      |
| Back                     | 50                                                                                                                  | 50                                                                                                                                                                                                                                                                                                                                                                                                      |
|                          | 4.5 Stars                                                                                                           | 4.5 Stars                                                                                                                                                                                                                                                                                                                                                                                               |
|                          | 345                                                                                                                 | 330                                                                                                                                                                                                                                                                                                                                                                                                     |
| White                    | •                                                                                                                   | •                                                                                                                                                                                                                                                                                                                                                                                                       |
| Stainless Steel          | •                                                                                                                   | •                                                                                                                                                                                                                                                                                                                                                                                                       |
| Shiny Black              | •                                                                                                                   | •                                                                                                                                                                                                                                                                                                                                                                                                       |
|                          | Freezer Compartment  Refrigerator Compartment  Height  Width  Depth  Top  Left  Right  Back  White  Stainless Steel | Total         505           Freezer Compartment         148           Refrigerator Compartment         357           Height         1777           Width         751           Depth         795           Top         100           Left         20           Right         20           Back         50           4.5 Stars         345           White         •           Stainless Steel         • |