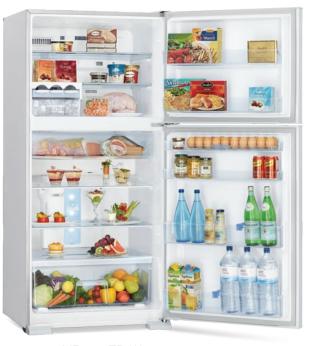

#### MR-505ER / MR-458ER FEATURES

- » Tempered Glass Shelves
- » 2-Way Flexi Glass Shelf
- » Frost Free
- » Triple Twist Ice Tray
- » Bottle pockets & Stopper
- » Adjustable Feet
- » Sliding Case

- » 4 Rollers
- » 4.5 Star Energy Rating
- » Multi Airflow System
- » R600a Refrigerant
- » Door Alarm
- » Egg Case

#### **Sliding Case**

Equipped with a smooth-sliding roller, the Sliding Chilled Case allows for easy access. Great for storing dairy products, fresh fish or meat and chilling drinks.

# **Tempered Glass Shelves**

The Tempered Glass Shelves are easy to clean and built to withstand up to 100 kilograms of weight.