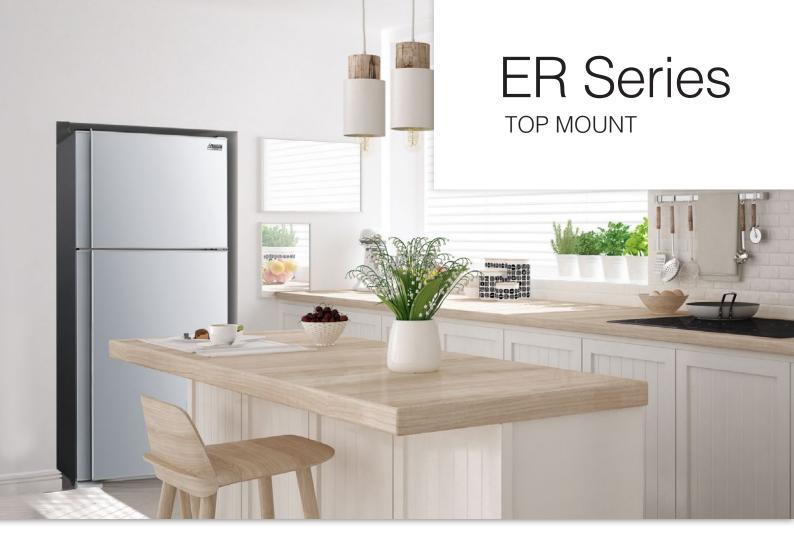

# Refrigeration

ER SERIES TOP MOUNT PRODUCT FLYER

The ER Series now features 4.5 Star Energy Rating and is the refrigerator for families looking for a larger fridge space than freezer space. The 2-Way Flexi Glass Shelf function is ideal for storing taller items.