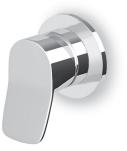

## **Brim Shower or Bath Mixer**

ZBR122 + R99499

**Finishes available:** Chrome, Matte Black, Brushed Nickel and Brushed Gold

Reassuring and essential, the brand new Brim collection designed by Ludovica + Roberto Palomba stands out for its compact design that uses a single lexicon to elaborate two different shapes: the circle and the square. Carefully designed & cross-cutting, Brim is a high quality product that summarises all the design and production capacity of the Zucchetti brand.