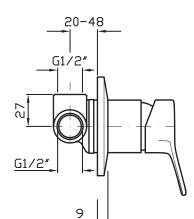

## **Brim Shower or Bath Mixer**

ZBR122 + R99499

**Finishes available:** Chrome, Matte Black, Brushed Nickel and Brushed Gold

Reassuring and essential, the brand new Brim collection designed by Ludovica + Roberto Palomba stands out for its compact design that uses a single lexicon to elaborate two different shapes: the circle and the square. Carefully designed & cross-cutting, Brim is a high quality product that summarises all the design and production capacity of the Zucchetti brand.