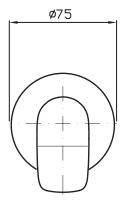

## **Brim Shower or Bath Mixer**

ZBR122 + R99499

**Finishes available:** Chrome, Matte Black, Brushed Nickel and Brushed Gold

Reassuring and essential, the brand new Brim collection designed by Ludovica + Roberto Palomba stands out for its compact design that uses a single lexicon to elaborate two different shapes: the circle and the square. Carefully designed & cross-cutting, Brim is a high quality product that summarises all the design and production capacity of the Zucchetti brand.