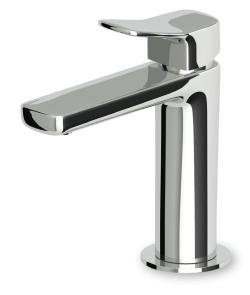

## **Brim Basin Mixer**

**ZBR381** 

**WELS:** 6 stars

Litres/minute: 4.5L

WELS License/Reg. No: 0023 / T33551

Finishes available: Chrome, Matte Black, Brushed

Nickel, Brushed Gold

Reassuring and essential, the brand new Brim collection designed by Ludovica + Roberto Palomba stands out for its compact design that uses a single lexicon to elaborate two different shapes: the circle and the square. Carefully designed & cross-cutting, Brim is a high quality product that summarises all the design and production capacity of the Zucchetti brand.