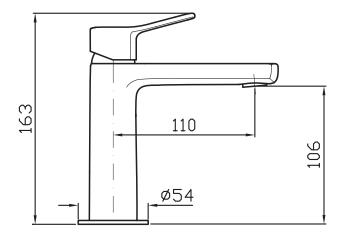

Spout projection of 110mm.

AWARDS: Winner of the Red Dot Award - Product Design 2019