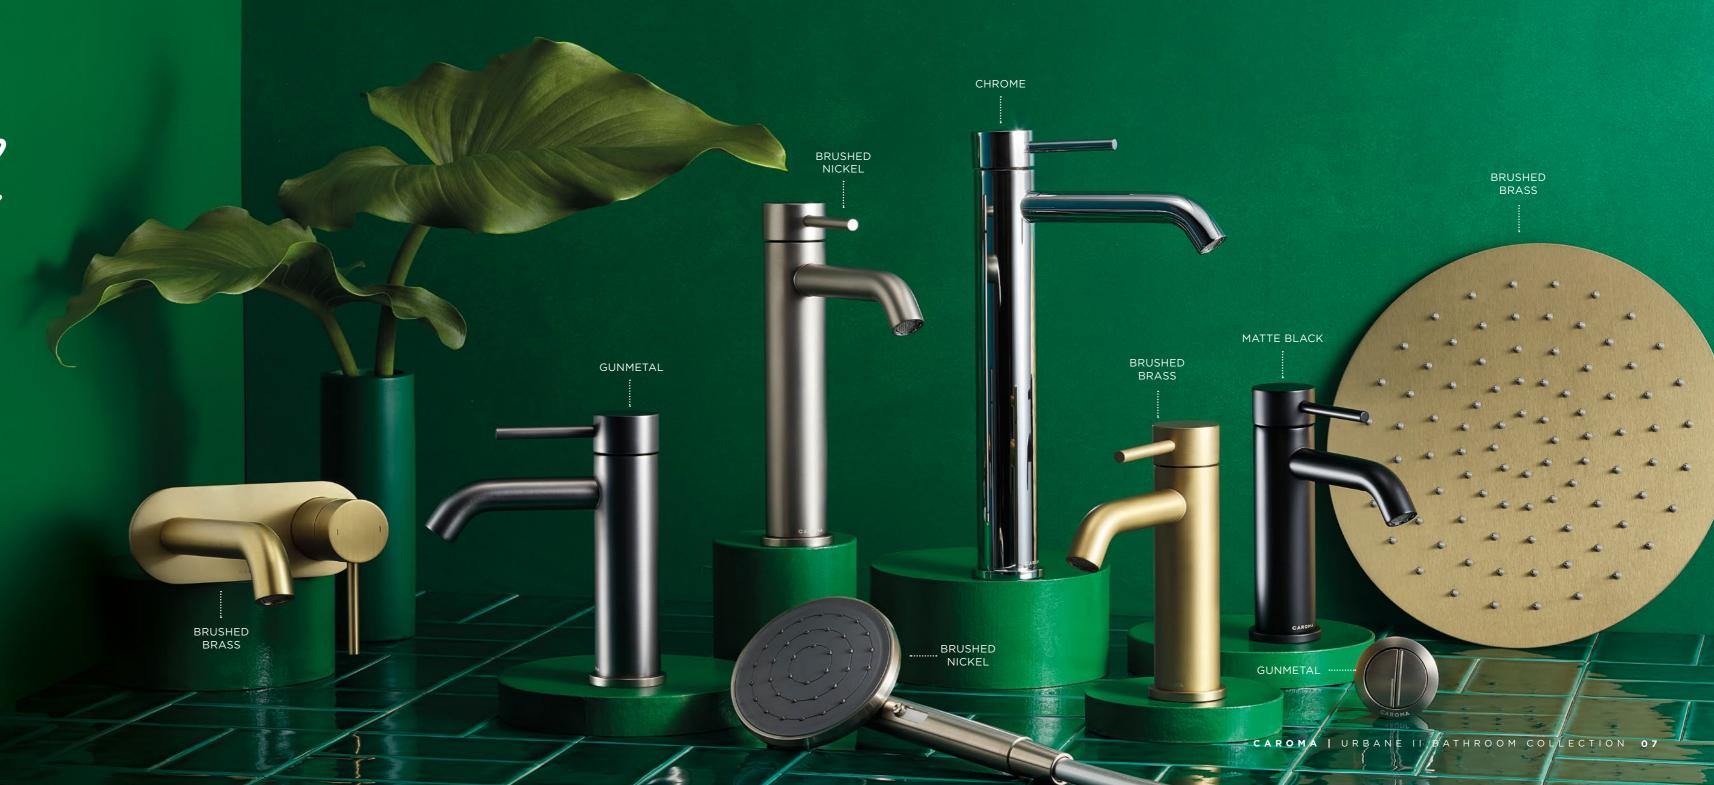

Available in a beautiful and highly durable palette of 5 colour finishes, the collection can be tailored to suit a range of styles and tastes, making it our most customisable Caroma collection yet.

The collection features Caroma Easy-Switch, the universal in-wall body system that gives you ultimate flexibility.

The in-wall mixers have unique flexibility in that the trim kit, colour finish and design can all be interchanged pre or post installation – eliminating costly hold ups as well as allowing you to quickly and easily update the design, colour and style without costly rectification work. Trim kits are available in 5 colour finishes.

#### **COLOUR FINISHES**

PVD BRUSHED NICKEL 96345BN6A

PVD GUNMETAL 96345GM6A

ELECTROPLATED MATTE BLACK 96345B6A

CHROME 96345C6A

# EXPRESS YOUR COlouful PERSONALITY

The Liano II Tapware Collection allows you to truly express your individual personality. Featuring an elegant round style, the collection offers a beautiful and highly durable palette of 5 colour finishes, allowing you to customise your bathroom to your unique style and taste.