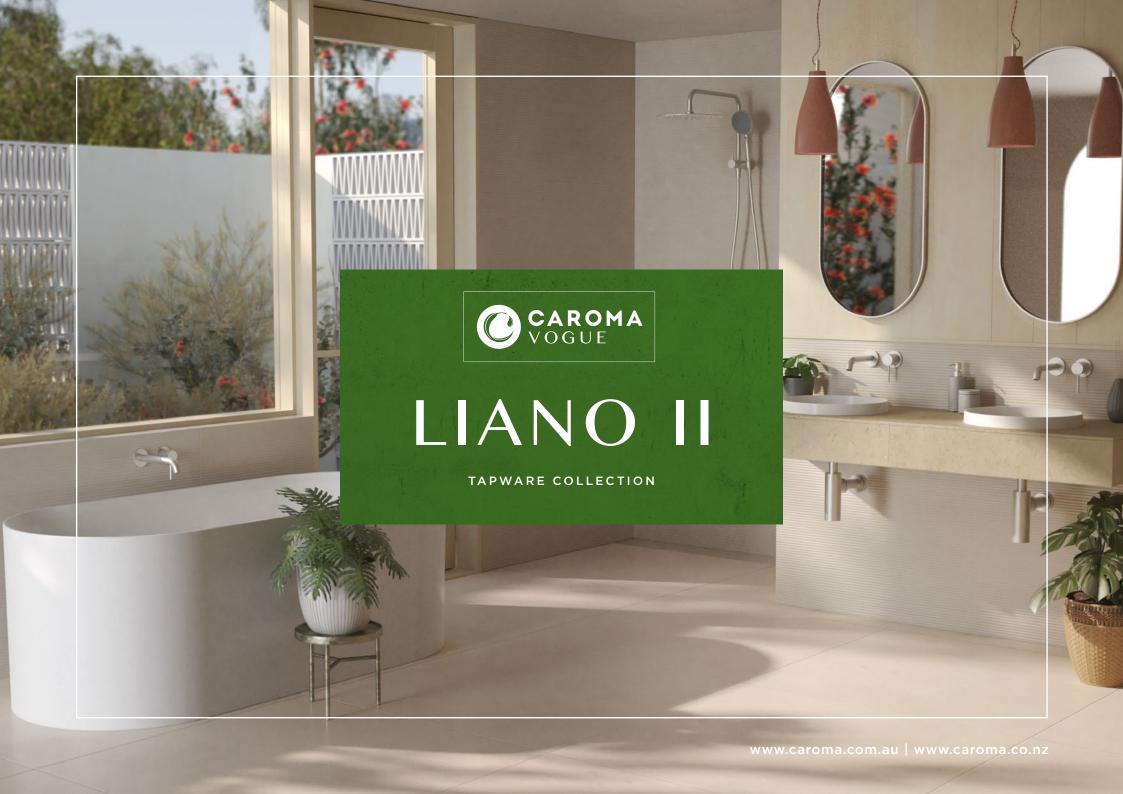

## LIANOII TAPWARE COLLECTION

Inspired by the emerging fashion of modern Australia, our Caroma Vogue Collection represents the best of Caroma's leadership in bathroom design and is sure to make a statement in any home.

Creating your own home has always been part of the Australian dream; the opportunity to design a unique space that both complements and elevates your individual style. The Caroma Vogue Collection will provide you the freedom to create your dream bathroom; one that enables an experience of personal luxury through customising key design elements and durable colour finishes.

The collection proudly represents fashionable Australian styles, made from the highest quality materials and incorporates the latest in sustainable innovations.

"Minimalistic style, clean lines and symmetry defines the Liano II Tapware Collection. It's the collection you need to make a statement in your home. Combined with a contemporary range of stunning colour finishes to provide an even greater design flexibility and expression."