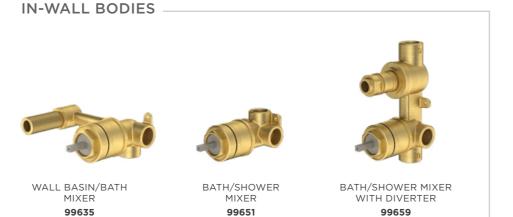

Caroma EasySwitch is the universal in-wall body system that fits every Liano II tapware and Urbane II product to give you the ultimate flexibility when choosing your bathroom fittings.

Select your universal in-wall body

Available in a beautiful and highly durable palette of 5 colour finishes, the collection can be tailored to suit a range of styles and tastes, making it our most customisable Caroma collection yet.

The collection features Caroma Easy-Switch, the universal in-wall body system that gives you ultimate flexibility.

The in-wall mixers have unique flexibility in that the trim kit, colour finish and design can all be interchanged pre or post installation – eliminating costly hold ups as well as allowing you to quickly and easily update the design, colour and style without costly rectification work. Trim kits are available in 5 colour finishes.