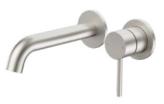

#### Liano II Wall Basin/Bath Mixer 175mm

96345C6A 96345B6A

96345BB6A 96345GM6A 96345GM6A

96344C6A 96344B6A 96344BB6A 96344GM6A 96344GM6A

#### Liano II Wall Basin/Bath Mixer

96353C6A 96353B6A 96353BB6A 96353GM6A 96353GM6A

96352C6A 96352B6A

96352BB6A 96352GM6A 96352BN6A