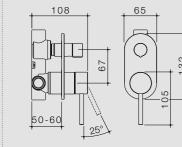

Caroma EasySwitch is the universal in-wall body system that fits every Liano II tapware and Urbane II product to give you the ultimate flexibility when choosing your bathroom fittings.

Select your universal in-wall body

# Select your trim kit & colour finish