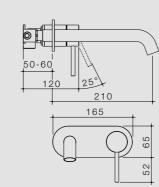

#### Liano II Wall Basin/Bath Mixer 175mm

96345C6A 96345B6A

96345BB6A 96345GM6A 96345GM6A

96344C6A 96344B6A 96344BB6A 96344GM6A 96344GM6A

#### Liano II Wall Basin/Bath Mixer

96353C6A 96353B6A 96353BB6A 96353GM6A 96353GM6A

96352C6A 96352B6A

96352BB6A 96352GM6A 96352BN6A