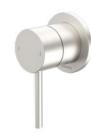

Caroma EasySwitch is the universal in-wall body system that fits every Liano II tapware and Urbane II product to give you the ultimate flexibility when choosing your bathroom fittings.

Select your universal in-wall body

# Select your trim kit & colour finish