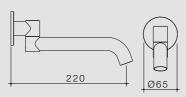

#### Liano II Basin/Bath Swivel Outlet 220mm

96376C

96376B

96376BB

96376GM 96376BN

#### Liano II Wall Basin/Bath Mixer 175mm

96345C6A 96345B6A

96345BB6A 96345GM6A 96345GM6A

96344C6A 96344B6A 96344BB6A 96344GM6A 96344GM6A