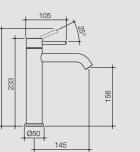

Products shown in the Brushed Nickel finish, also available in:

- Chrome
- Matte Black
- PVD Brushed Brass
- PVD Gunmetal
- PVD Brushed Nickel

- 96341C6A
- 96341B6A 96341BB6A

96341GM6A

96341BN6A

Liano II

**Basin Mixer** 

#### Liano II Wall Basin/Bath Mixer 175mm

96345C6A 96345B6A

96345BB6A 96345GM6A 96345GM6A

96344C6A 96344B6A 96344BB6A 96344GM6A 96344GM6A