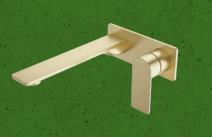

#### Liano II Wall Basin/Bath Mixer 175mm

96345C6A 96345B6A

96345BB6A 96345GM6A 96345GM6A

96344C6A 96344B6A 96344BB6A 96344GM6A 96344GM6A