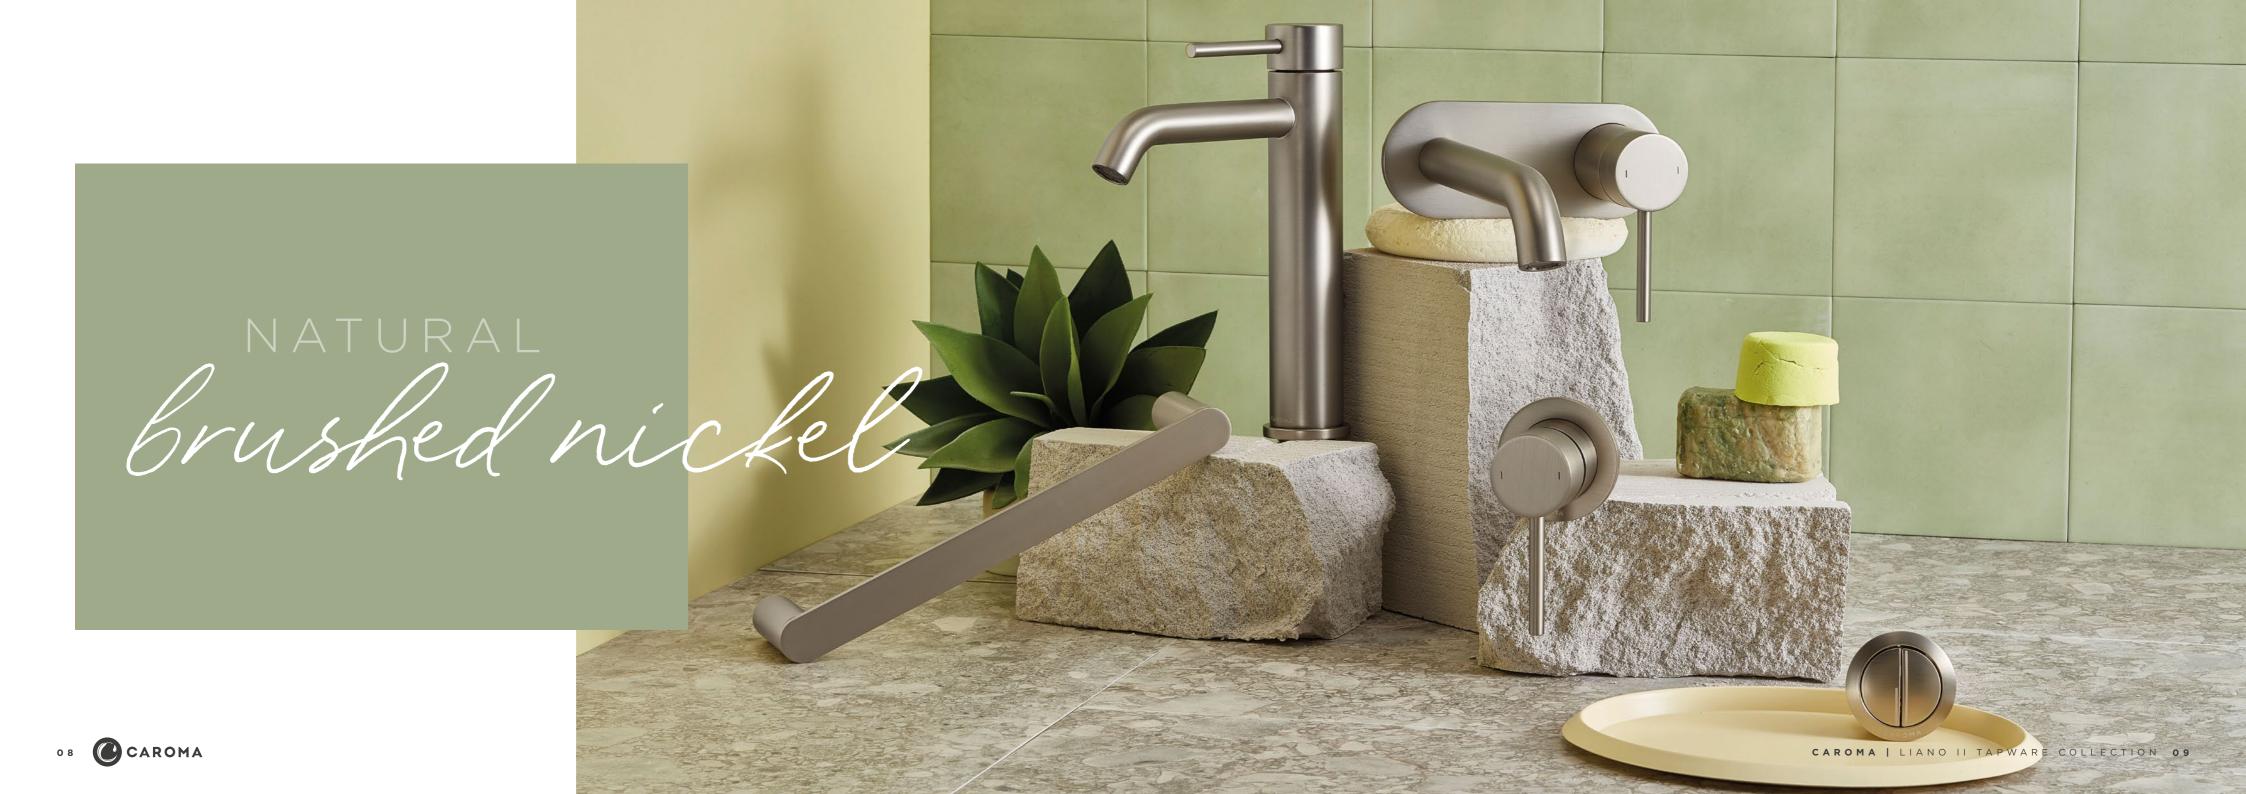

# EXPRESS YOUR COlouful PERSONALITY

The Liano II Tapware Collection allows you to truly express your individual personality. Featuring an elegant round style, the collection offers a beautiful and highly durable palette of 5 colour finishes, allowing you to customise your bathroom to your unique style and taste.

Products shown in the Brushed Nickel finish, also available in:

- Chrome
- Matte Black
- PVD Brushed Brass
- PVD Gunmetal
- PVD Brushed Nickel

- 96341C6A
- 96341B6A 96341BB6A

96341GM6A

96341BN6A

Liano II

**Basin Mixer** 