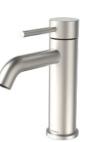

# Tapware

Embracing a distinctly modern Australian style, the Caroma Liano II Tapware Collection is a combination of functional and design unity.

The Caroma Easy-Switch system gives you the ulimate flexibility when choosing your bathroom fittings.

Products shown in the Brushed Nickel finish, also available in:

- Chrome
- Matte Black
- PVD Brushed Brass
- PVD Gunmetal
- PVD Brushed Nickel

- 96341C6A
- 96341B6A 96341BB6A

96341GM6A

96341BN6A

Liano II

**Basin Mixer** 