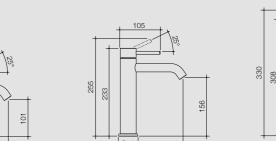

Liano II 175mm Wall/Basin Bath Mixer (Round Cover Plates) **96344BN6A** 

Liano II 210mm Wall/Basin Bath Mixer (Round Cover Plate) 96352BN6A

Elvire 400mm Inset Vanity Basin CAEL0001W

Vogue 40mm Bottle Trap **687294BN** 

#### Liano II Wall Basin/Bath Mixer 175mm

96345C6A 96345B6A

96345BB6A 96345GM6A 96345GM6A

96344C6A 96344B6A 96344BB6A 96344GM6A 96344GM6A

#### Liano II Wall Basin/Bath Mixer

96353C6A 96353B6A 96353BB6A 96353GM6A 96353GM6A

96352C6A 96352B6A

96352BB6A 96352GM6A 96352BN6A