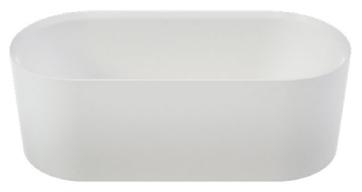

Liano II 175mm Wall/Basin Bath Mixer (Round Cover Plates) **96344BN6A** 

Liano II 210mm Wall/Basin Bath Mixer (Round Cover Plate) 96352BN6A

Elvire 400mm Inset Vanity Basin CAEL0001W

Vogue 40mm Bottle Trap **687294BN** 