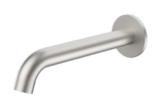

unity.

The Caroma Easy-Switch system gives you the ulimate flexibility when choosing your bathroom fittings.

Products shown in the Brushed Nickel finish, also available in:

- Chrome
- Matte Black
- PVD Brushed Brass
- PVD Gunmetal
- PVD Brushed Nickel













- 96341C6A
- 96341B6A 96341BB6A

96341GM6A

96341BN6A

Liano II

**Basin Mixer** 

- 96342BB6A
  - 96342GM6A
    - 96342BN6A

96342B6A





- 96342C6A
- 96343C6A 96343B6A
  - 96343BB6A
    - 96343GM6A
    - 96343BN6A







CAROMA | LIANO II TAPWARE COLLECTION 15



### Liano II Bath/Shower Mixer

96360C

96360B 96360BB

96360GM

96360BN







#### Liano II Bath/Shower Mixer Liano II with Diverter 175mm

96366C

96366B

96366BB

96366GM

96366BN





## Basin/Bath Outlet

96372C6A

96372B6A

96372BB6A 96372GM6A

96372BN6A





#### Liano II Basin/Bath Outlet 210mm

96374C6A

96374B6A

96374BB6A

96374GM6A 96374BN6A





#### Liano II Basin/Bath Swivel Outlet 220mm

96376C

96376B

96376BB

96376GM 96376BN







#### Liano II Wall Basin/Bath Mixer 175mm

96345C6A 96345B6A

96345BB6A 96345GM6A 96345GM6A

96344C6A 96344B6A 96344BB6A 96344GM6A 96344GM6A





#### Liano II Wall Basin/Bath Mixer

96353C6A 96353B6A 96353BB6A 96353GM6A 96353GM6A

96352C6A 96352B6A

96352BB6A 96352GM6A 96352BN6A













# www.caroma.com.au | www.caroma.co.nz © Copyright 2020, Caroma Industries Ltd. ABN 35 000 189 499. All rights reserved, Material and design specifications subject to change without notice. Product colour reproduction is as near to actual product colour as production methods allow. Warning: Products in this brochu