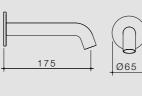

Liano II 175mm Wall/Basin Bath Mixer (Round Cover Plates) **96344BN6A** 

Liano II 210mm Wall/Basin Bath Mixer (Round Cover Plate) 96352BN6A

Elvire 400mm Inset Vanity Basin CAEL0001W

Vogue 40mm Bottle Trap **687294BN** 

#### Liano II Wall Basin/Bath Mixer 175mm

96345C6A 96345B6A

96345BB6A 96345GM6A 96345GM6A

96344C6A 96344B6A 96344BB6A 96344GM6A 96344GM6A