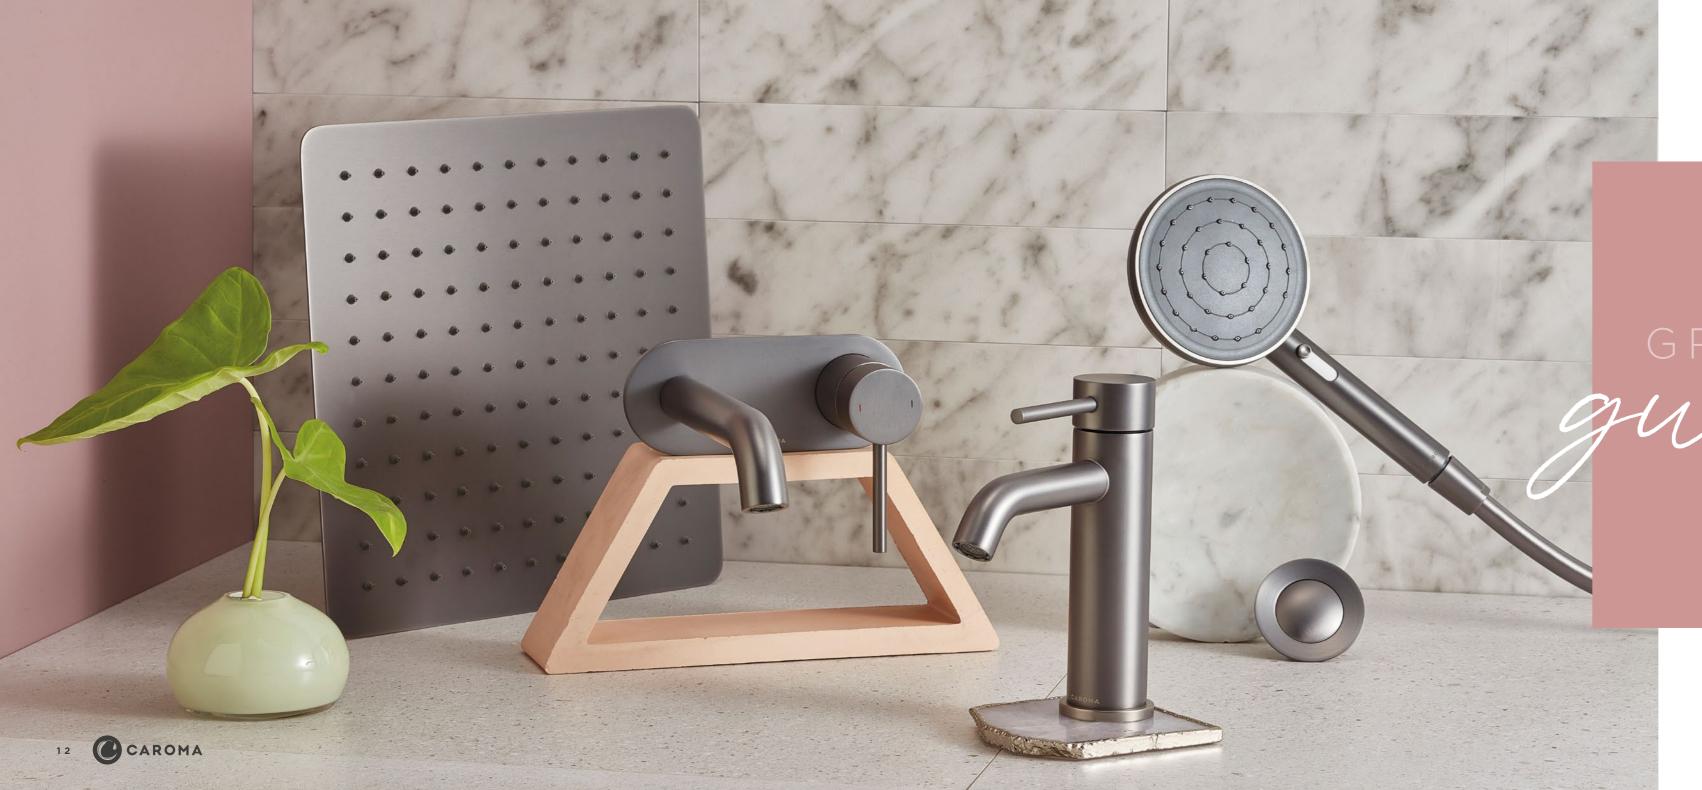

# Tapware

Embracing a distinctly modern Australian style, the Caroma Liano II Tapware Collection is a combination of functional and design unity.

The Caroma Easy-Switch system gives you the ulimate flexibility when choosing your bathroom fittings.

Products shown in the Brushed Nickel finish, also available in:

- Chrome
- Matte Black
- PVD Brushed Brass
- PVD Gunmetal
- PVD Brushed Nickel

- 96341C6A
- 96341B6A 96341BB6A

96341GM6A

96341BN6A

Liano II

**Basin Mixer** 