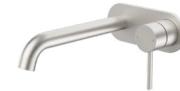

#### Liano II Wall Basin/Bath Mixer 175mm

96345C6A 96345B6A

96345BB6A 96345GM6A 96345GM6A

96344C6A 96344B6A 96344BB6A 96344GM6A 96344GM6A

#### Liano II Wall Basin/Bath Mixer

96353C6A 96353B6A 96353BB6A 96353GM6A 96353GM6A

96352C6A 96352B6A

96352BB6A 96352GM6A 96352BN6A