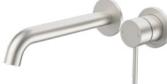

#### Liano II Wall Basin/Bath Mixer 175mm

96345C6A 96345B6A

96345BB6A 96345GM6A 96345GM6A

96344C6A 96344B6A 96344BB6A 96344GM6A 96344GM6A

#### Liano II Wall Basin/Bath Mixer

96353C6A 96353B6A 96353BB6A 96353GM6A 96353GM6A

96352C6A 96352B6A

96352BB6A 96352GM6A 96352BN6A