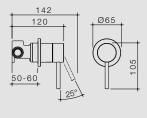

Caroma EasySwitch is the universal in-wall body system that fits every Liano II tapware and Urbane II product to give you the ultimate flexibility when choosing your bathroom fittings.

Select your universal in-wall body

# Select your trim kit & colour finish