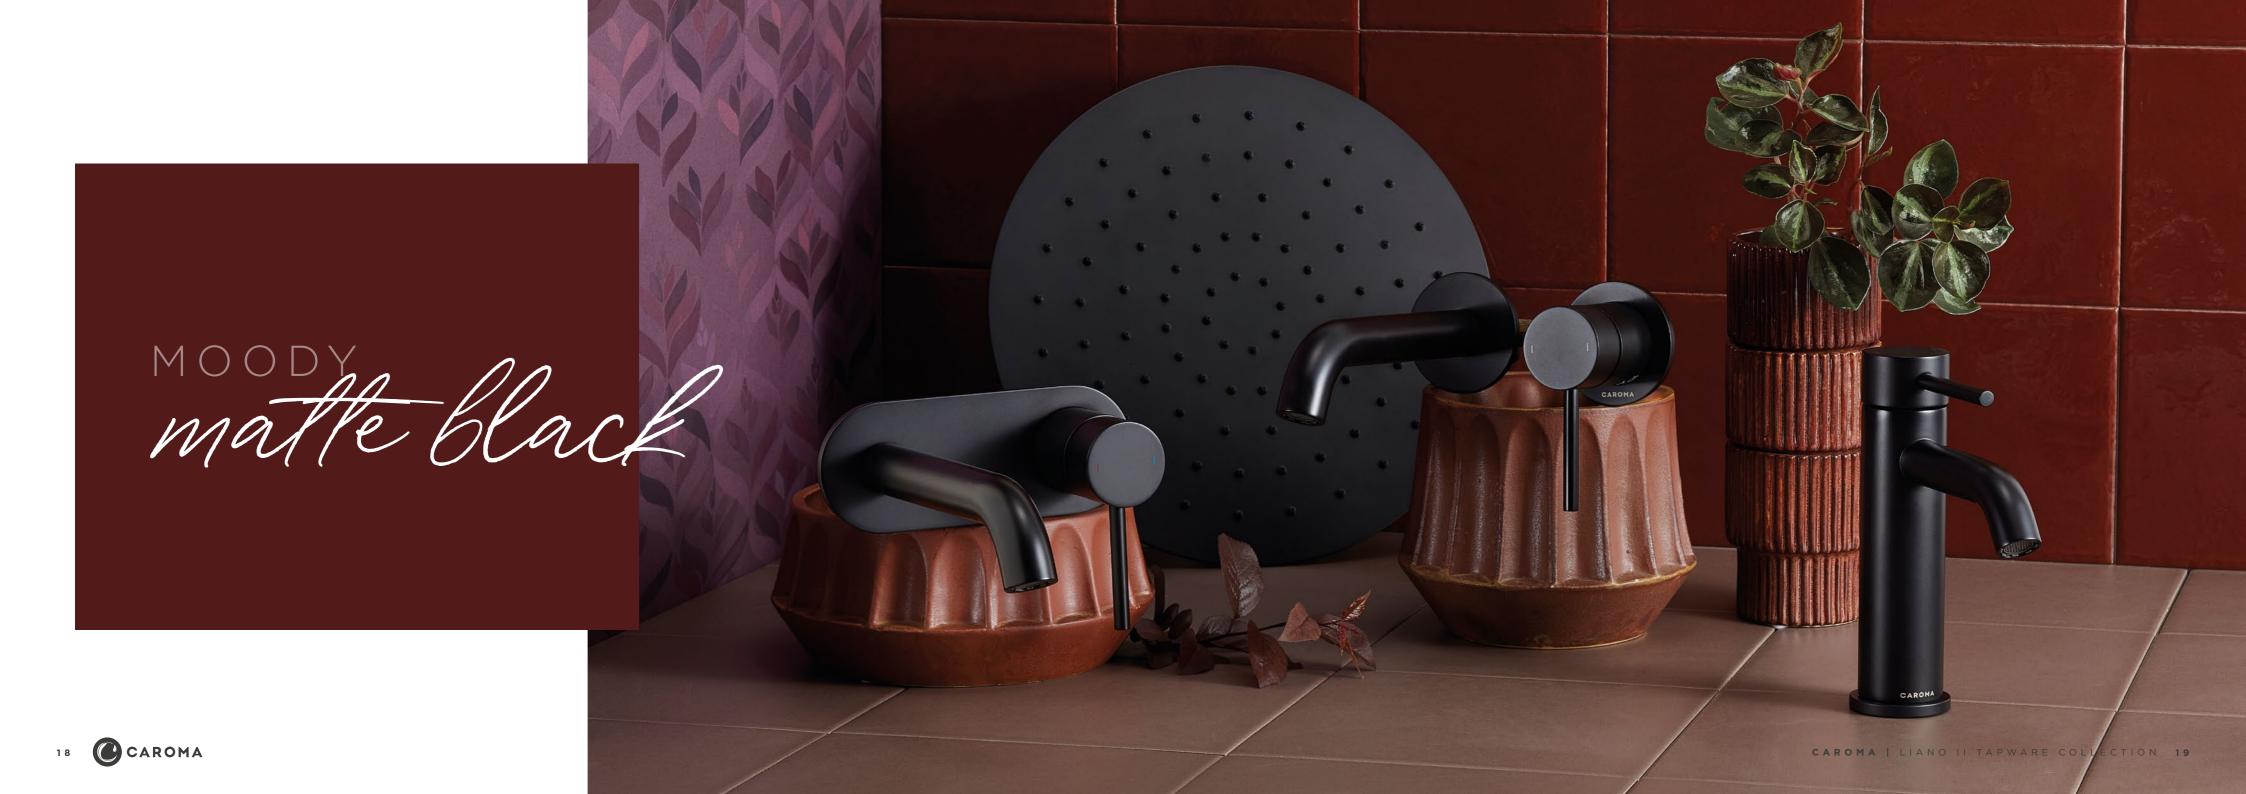

#### **COLOUR FINISHES**

PVD BRUSHED NICKEL 96345BN6A

PVD GUNMETAL 96345GM6A

ELECTROPLATED MATTE BLACK 96345B6A

CHROME 96345C6A

# EXPRESS YOUR COlouful PERSONALITY

The Liano II Tapware Collection allows you to truly express your individual personality. Featuring an elegant round style, the collection offers a beautiful and highly durable palette of 5 colour finishes, allowing you to customise your bathroom to your unique style and taste.