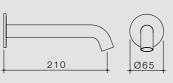

Liano II 175mm Wall/Basin Bath Mixer (Round Cover Plates) **96344BN6A** 

Liano II 210mm Wall/Basin Bath Mixer (Round Cover Plate) 96352BN6A

Elvire 400mm Inset Vanity Basin CAEL0001W

Vogue 40mm Bottle Trap **687294BN** 

#### Liano II Wall Basin/Bath Mixer

96353C6A 96353B6A 96353BB6A 96353GM6A 96353GM6A

96352C6A 96352B6A

96352BB6A 96352GM6A 96352BN6A