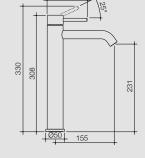

#### Liano II Wall Basin/Bath Mixer

96353C6A 96353B6A 96353BB6A 96353GM6A 96353GM6A

96352C6A 96352B6A

96352BB6A 96352GM6A 96352BN6A