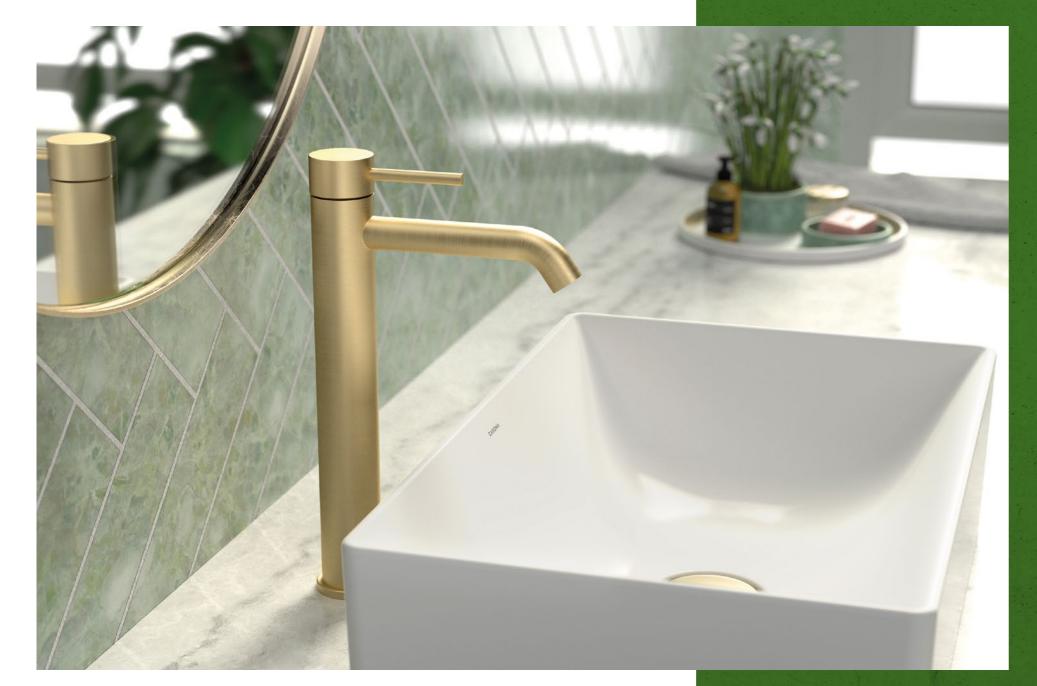

# EXPRESS YOUR COlouful PERSONALITY

The Liano II Tapware Collection allows you to truly express your individual personality. Featuring an elegant round style, the collection offers a beautiful and highly durable palette of 5 colour finishes, allowing you to customise your bathroom to your unique style and taste.

Available in a beautiful and highly durable palette of 5 colour finishes, the collection can be tailored to suit a range of styles and tastes, making it our most customisable Caroma collection yet.

The collection features Caroma Easy-Switch, the universal in-wall body system that gives you ultimate flexibility.