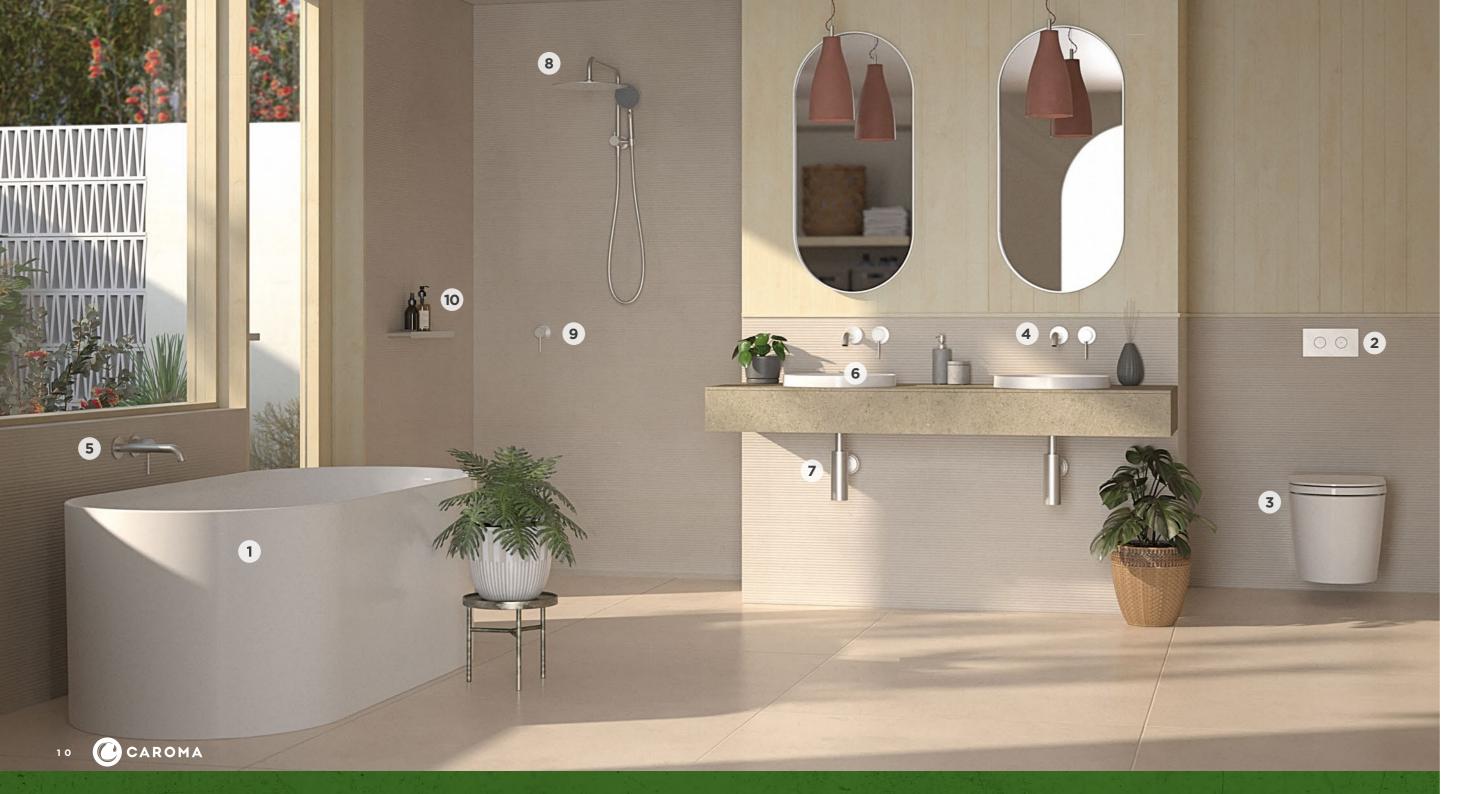

Create your sanctuary

Create your sanctuary
PVD Brushed Nickel

Elvire Freestanding Bath 1700 CAEL0062W

3

237088BN

Toilet Suite 766910W

Liano Cleanflush® Wall Hung Invisi Series II®

Invisi Series II® Round Dual Flush Plate & Buttons