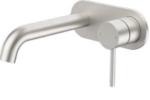

#### Liano II Wall Basin/Bath Mixer 175mm

96345C6A 96345B6A

96345BB6A 96345GM6A 96345GM6A

96344C6A 96344B6A 96344BB6A 96344GM6A 96344GM6A

#### Liano II Wall Basin/Bath Mixer

96353C6A 96353B6A 96353BB6A 96353GM6A 96353GM6A

96352C6A 96352B6A

96352BB6A 96352GM6A 96352BN6A