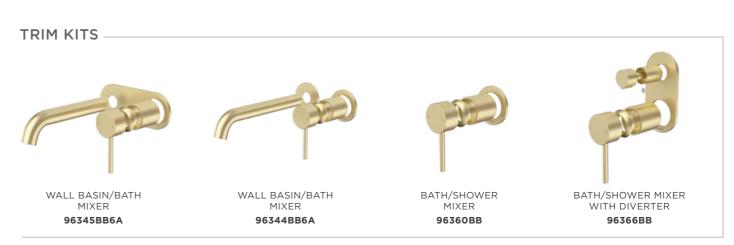

# Select your trim kit & colour finish

The in-wall mixers have unique flexibility in that the trim kit, colour finish and design can all be interchanged pre or post installation – eliminating costly hold ups as well as allowing you to quickly and easily update the design, colour and style without costly rectification work. Trim kits are available in 5 colour finishes.

#### **COLOUR FINISHES**

PVD BRUSHED NICKEL 96345BN6A

PVD GUNMETAL 96345GM6A

ELECTROPLATED MATTE BLACK 96345B6A

CHROME 96345C6A