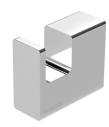

## LEXI MKII ROBE HOOK

### **AVAILABLE IN**

123-8400-00 Chrome

123-8400-40 Brushed Nickel Matte Black

123-8400-10