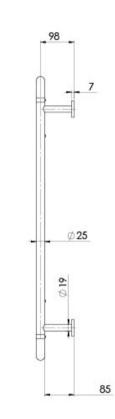

# **VIVID SLIMLINE**

**PHOENIX** 

VIVID SLIMLINE TOWEL LADDER 800 X 500MM

SPECIFICATIONS

### INFORMATION