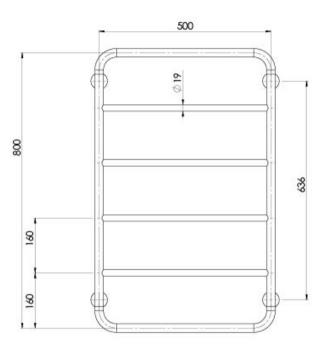

# **VIVID SLIMLINE**

**PHOENIX** 

VIVID SLIMLINE TOWEL LADDER 800 X 500MM

SPECIFICATIONS

### INFORMATION