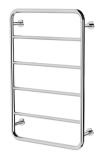

# **VIVID SLIMLINE**

**PHOENIX** 

VIVID SLIMLINE TOWEL LADDER 800 X 500MM

SPECIFICATIONS