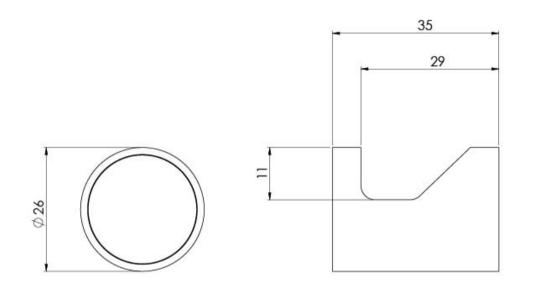

**VIVID SLIMLINE ROBE HOOK** 

#### Please visit https://www.phoenixtapware.com.au/warranty to view the full warranty

While we aim to ensure the specifications shown are correct at time of printing, Phoenix Tapware reserves the right to make modifications without prior notice. Always use the physical product measurements for mark-ups and roughing-in as the line drawing shown may differ from the actual product over time. All measurements are shown in millimetres. Colours may vary from image shown.