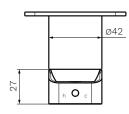

Nickel

Polished Matt Chrome Black Brushed Brushed Fucile Brass

| <b>Colour &amp; Finish</b> | — | Chrome Polished, Black Matt (02), Brushed Nickel (41), |
|----------------------------|---|--------------------------------------------------------|
|                            |   | Brushed Brass (46), Fucile (50)                        |
| Material                   |   | Brass                                                  |
| WxDxH                      | _ | 110 x 60 x 150mm                                       |
| Operation                  | — | Tilt and Turn                                          |
| <b>Recessed Body</b>       | _ | X2.05W                                                 |
| Warranty                   | _ | 15 Years (Conditions Apply)                            |
|                            |   |                                                        |