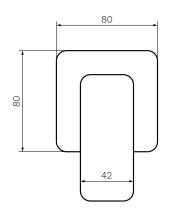

Nickel

Polished Matt Chrome Black Brushed Brushed Fucile Brass

| <b>Colour &amp; Finish</b> | — | Chrome Polished, Black Matt (02), Brushed Nickel (41), |
|----------------------------|---|--------------------------------------------------------|
|                            |   | Brushed Brass (46), Fucile (50)                        |
| Material                   |   | Brass                                                  |
| WxDxH                      | _ | 110 x 60 x 150mm                                       |
| Operation                  | — | Tilt and Turn                                          |
| <b>Recessed Body</b>       | _ | X2.05W                                                 |
| Warranty                   | _ | 15 Years (Conditions Apply)                            |
|                            |   |                                                        |