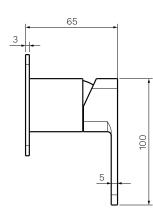

Nickel

Polished Matt Chrome Black Brushed Brushed Fucile Brass

| <b>Colour &amp; Finish</b> | — | Chrome Polished, Black Matt (02), Brushed Nickel (41), |
|----------------------------|---|--------------------------------------------------------|
|                            |   | Brushed Brass (46), Fucile (50)                        |
| Material                   |   | Brass                                                  |
| WxDxH                      | _ | 110 x 60 x 150mm                                       |
| Operation                  | — | Tilt and Turn                                          |
| <b>Recessed Body</b>       | _ | X2.05W                                                 |
| Warranty                   | _ | 15 Years (Conditions Apply)                            |
|                            |   |                                                        |