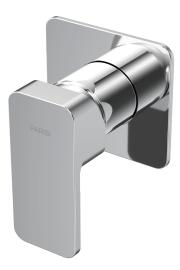

## Quasar II Shower Mixer

## Product Code: Q2.05.XX

(see colour codes below)

The Quasar II tapware collection is defined by its soft square style and is available in several highly durable special finishes to personalise your bathroom.

Nickel

Polished Matt Chrome Black Brushed Brushed Fucile Brass

| <b>Colour &amp; Finish</b> | — | Chrome Polished, Black Matt (02), Brushed Nickel (41), |
|----------------------------|---|--------------------------------------------------------|
|                            |   | Brushed Brass (46), Fucile (50)                        |
| Material                   |   | Brass                                                  |
| WxDxH                      | _ | 110 x 60 x 150mm                                       |
| Operation                  | — | Tilt and Turn                                          |
| <b>Recessed Body</b>       | _ | X2.05W                                                 |
| Warranty                   | _ | 15 Years (Conditions Apply)                            |
|                            |   |                                                        |