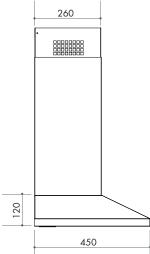

#### DETAILED INFORMATION

- Size: 80cm & 90cm
- · Easy installation

#### **OPTIONAL EXTRA**

Rangehood

· x 2 Charcoal Filters: 0051H01000

Product Size: 898W x 450D x 775-1225H mm

Extension Flue: 00747UA08200

Range hood extraction rate m<sup>3</sup>/hr reading is measured at 1m duct up, 1x90° C bend and 1m vertical duct