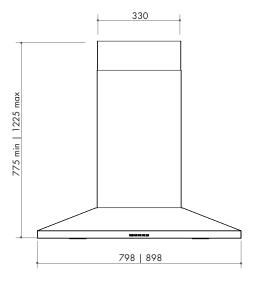

#### DETAILED INFORMATION

- Size: 80cm & 90cm
- · Easy installation

#### **OPTIONAL EXTRA**

Rangehood

· x 2 Charcoal Filters: 0051H01000

Product Size: 898W x 450D x 775-1225H mm

Extension Flue: 00747UA08200

Range hood extraction rate m<sup>3</sup>/hr reading is measured at 1m duct up, 1x90° C bend and 1m vertical duct