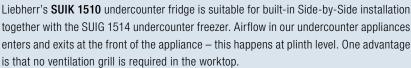

The **SUIK 1510** undercounter fridge is suitable for Sideby-Side installation in conjunction with Liebherr's **SUIG 1514** undercounter freezer for integrated use.

Note: Whilst every effort is made to ensure all specifications and information in this flyer are accurate, Liebherr reserves the right to make changes without notification. Where actual appliance measurements, specifications, and ratings are crucial, we recommend that the actual appliance installation instructions that accompany each appliance be checked. Liebherr will not be liable for any loss.