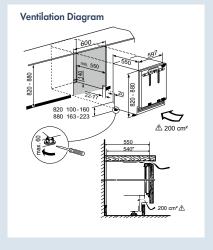

The **SUIK 1510** undercounter fridge is suitable for Sideby-Side installation in conjunction with Liebherr's **SUIG 1514** undercounter freezer for integrated use.

Note: Whilst every effort is made to ensure all specifications and information in this flyer are accurate, Liebherr reserves the right to make changes without notification. Where actual appliance measurements, specifications, and ratings are crucial, we recommend that the actual appliance installation instructions that accompany each appliance be checked. Liebherr will not be liable for any loss.