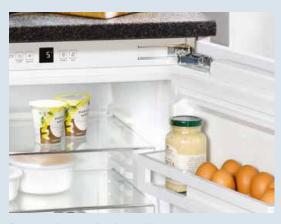

**SoftSystem:** In built-in appliances, SoftSystem technology allows doors to close automatically and gently from 30° to eliminate slamming even when fully loaded.

Additionally we have SoftSystem technology as an innovative solution for added safety and convenience. Integrated in the door, SoftSystem ensures that it closes automatically and gently from an opening angle of approximately 30°.