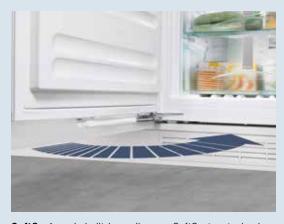

The **SUIK 1510** undercounter fridge is suitable for Sideby-Side installation in conjunction with Liebherr's **SUIG 1514** undercounter freezer for integrated use.

Note: Whilst every effort is made to ensure all specifications and information in this flyer are accurate, Liebherr reserves the right to make changes without notification. Where actual appliance measurements, specifications, and ratings are crucial, we recommend that the actual appliance installation instructions that accompany each appliance be checked. Liebherr will not be liable for any loss.