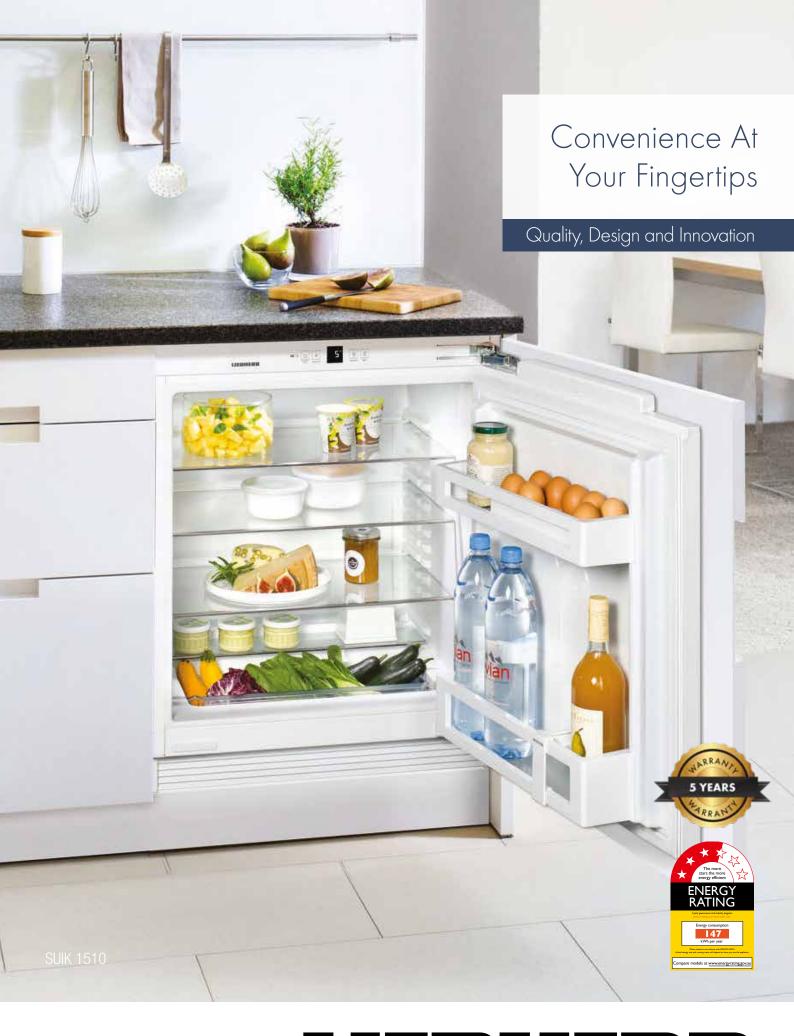

The **SUIK 1510** undercounter fridge is suitable for Sideby-Side installation in conjunction with Liebherr's **SUIG 1514** undercounter freezer for integrated use.

Note: Whilst every effort is made to ensure all specifications and information in this flyer are accurate, Liebherr reserves the right to make changes without notification. Where actual appliance measurements, specifications, and ratings are crucial, we recommend that the actual appliance installation instructions that accompany each appliance be checked. Liebherr will not be liable for any loss.