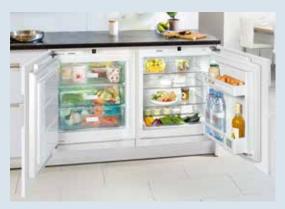

The **SUIK 1510** undercounter fridge is suitable for Sideby-Side installation in conjunction with Liebherr's **SUIG 1514** undercounter freezer for integrated use.

Note: Whilst every effort is made to ensure all specifications and information in this flyer are accurate, Liebherr reserves the right to make changes without notification. Where actual appliance measurements, specifications, and ratings are crucial, we recommend that the actual appliance installation instructions that accompany each appliance be checked. Liebherr will not be liable for any loss.