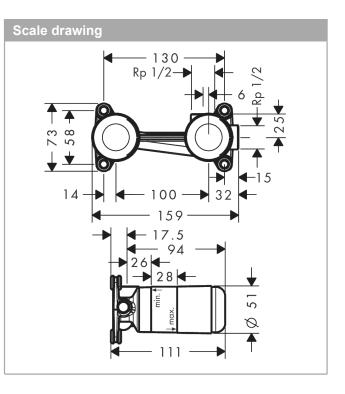

### Basic set for single lever basin mixer for concealed installation wall-mounted Surfaces: n.a. Article Number: 13623180

### product features

- variable positioning of the mixer system, can be left or right of the spout
- · sound-decoupled installation
- scope of supply: basic set, flush valve, assembly instruction
- installation instructions: with building protection cover against contamination during assembly, with dimension indication for exact determination of the installation depth, with pre-mounted fastening lugs for mounting in drywall and solidwall