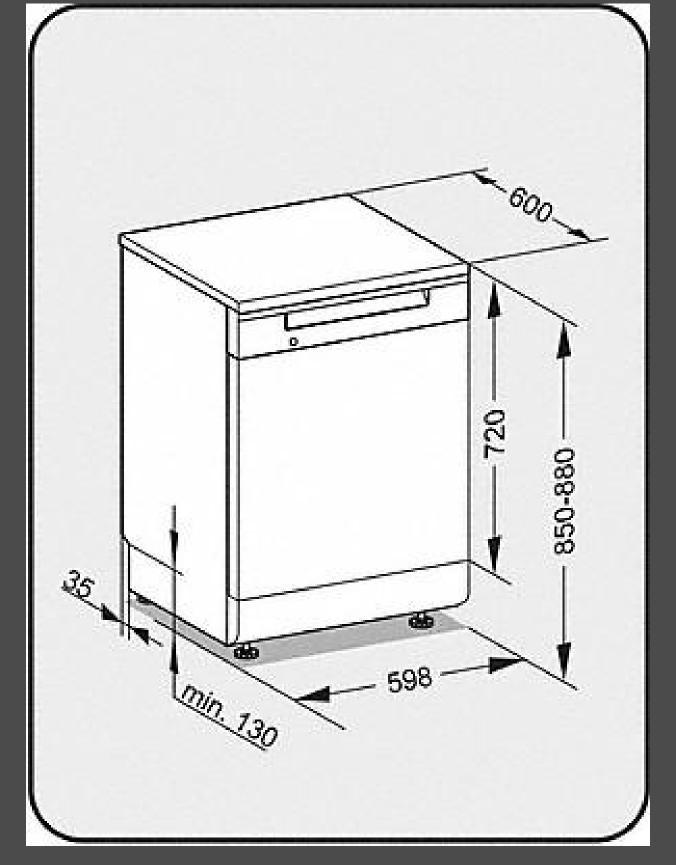

## Installation drawings

Whether you want to replace a household appliance or planning a kitchen - here you will find all the relevant installation diagrams for your Miele appliance.

If you want to download an installation diagram, please click on the appropriate image and the high-resolution version is displayed. To download, click the right mouse button and save the image on your computer.

Please note that the installation and maintenance of our equipment should only be performed by a licensed contractor. For questions, please call us and we will advise you without any obligation!